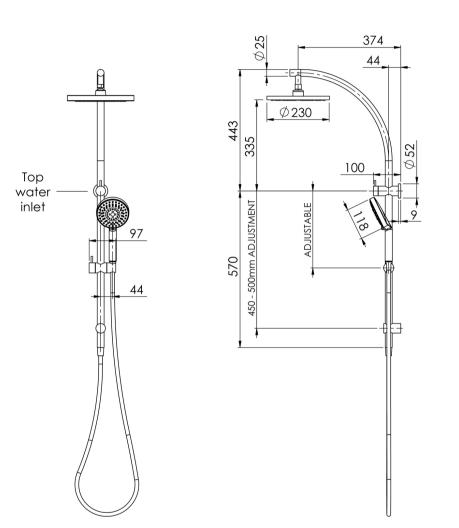

## SPECIFICATIONS

## **PHOENIX**

While we aim to ensure the specifications shown are correct at time of printing, Phoenix Tapware reserves the right to make modifications without prior notice. Always use the physical product measurements for mark-ups and roughing-in as the line drawing shown may differ from the actual product over time. All measurements are shown in millimetres. Colours may vary from image shown.