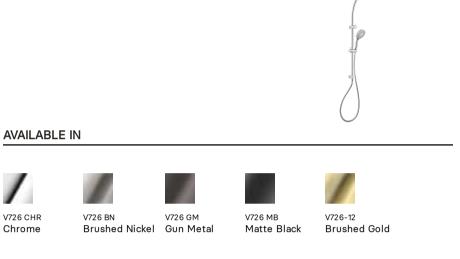

## INFORMATION

Temperature Rating 1 - 75°C

Pressure Rating 150 - 500kPa



## MAINTENANCE AND CARE:

- All surfaces should be cleaned with mild liquid detergent or soap and water.

- Do not use cream cleaners or citrus based cleaning products, as they are abrasive.
- Use of unsuitable cleaning agents may damage the surface.
- Any damage caused in this way will not be covered by warranty.

Please visit https://www.phoenixtapware.com.au/warranty to view the full warranty

## **PHOENIX**

While we aim to ensure the specifications shown are correct at time of printing, Phoenix Tapware reserves the right to make modifications without prior notice. Always use the physical product measurements for mark-ups and roughing-in as the line drawing shown may differ from the actual product over time.