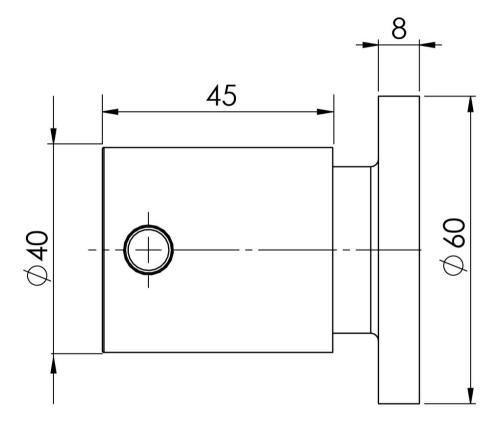

## **VIVID PIN LEVER**

VIVID PIN LEVER WALL TOP ASSEMBLIES

## **INFORMATION**

Temperature Rating 1 - 75°C

Pressure Rating 150 - 500kPa