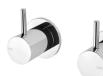

## VIVID SLIMLINE WALL TOP ASSEMBLIES

## **AVAILABLE IN**

VS060 CHR Chrome

Brushed Nickel

VS060 GM Gun Metal

Brushed Carbon Matte Black

VS060-12 Brushed Gold

Temperature Rating

1 - 75°C