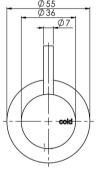

## **AVAILABLE IN**

VS060 CHR Chrome

Brushed Nickel

VS060 GM Gun Metal

Brushed Carbon Matte Black

VS060-12 Brushed Gold

Temperature Rating

1 - 75°C