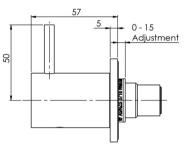

## **AVAILABLE IN**

VS060 CHR Chrome

Brushed Nickel

VS060 GM Gun Metal

Brushed Carbon Matte Black

VS060-12 Brushed Gold

Temperature Rating

1 - 75°C

Pressure Rating 150 - 500kPa