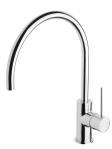

### VIVID SLIMLINE

VIVID SLIMLINE SINK MIXER 220MM GOOSENECK

# SPECIFICATIONS



#### AVAILABLE IN



Brushed Gold

#### INFORMATION

Temperature Rating 1 - 75°C

Pressure Rating 150 - 500kPa



#### MAINTENANCE AND CARE:

- All surfaces should be cleaned with mild liquid detergent or soap and water.

- Do not use cream cleaners or citrus based cleaning products, as they are abrasive.
- Use of unsuitable cleaning agents may damage the surface.
- Any damage caused in this way will not be covered by warranty.

Please visit https://www.phoenixtapware.com.au/warranty to view the full warranty

While we aim to ensure the specifications shown are correct at time of printing, Phoenix Tapware reserves the right to make modifications without prior notice. Always use the physical product measurements for mark-ups and roughing-in as the line drawing shown may differ from the ac