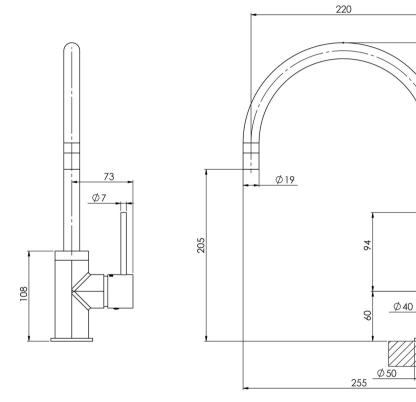

Please visit https://www.phoenixtapware.com.au/warranty to view the full warranty

While we aim to ensure the specifications shown are correct at time of printing, Phoenix Tapware reserves the right to make modifications without prior notice. Always use the physical product measurements for mark-ups and roughing-in as the line drawing shown may differ from the actual product over time. All measurements are shown in millimetres. Colours may vary from image shown.