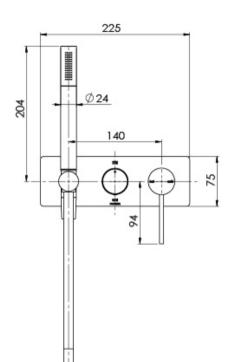

Please visit https://www.phoenixtapware.com.au/warranty to view the full warranty

While we aim to ensure the specifications shown are correct at time of printing, Phoenix Tapware reserves the right to make modifications without prior notice. Always use the physical product measurements for mark-ups and roughing-in as the line drawing shown may differ from the actual product over time. All measurements are shown in millimetres. Colours may vary from image shown.