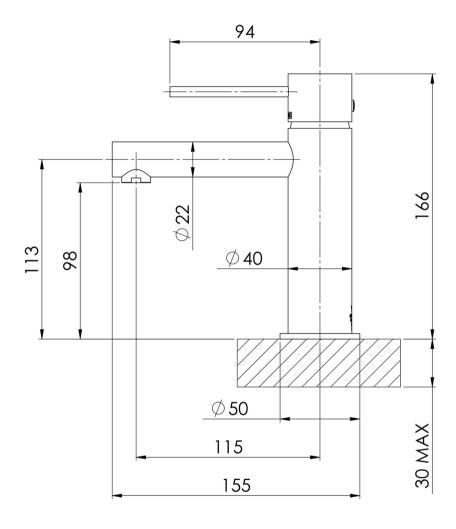

## **VIVID SLIMLINE**

VIVID SLIMLINE BASIN MIXER

Please visit https://www.phoenixtapware.com.au/warranty to view the full warranty

While we aim to ensure the specifications shown are correct at time of printing, Phoenix Tapware reserves the right to make modifications without prior notice. Always use the physical product measurements for mark-ups and roughing-in as the line drawing shown may differ from the actual product over time. All measurements are shown in millimetres. Colours may vary from image shown.