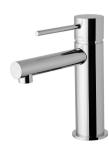

## **VIVID SLIMLINE**

VIVID SLIMLINE BASIN MIXER







## **AVAILABLE IN**



Chrome





Brushed Nickel Gun Metal





VS770 MB Matte Black

VS770-

VS770-12 Brushed Gold

## **INFORMATION**

Temperature Rating 1 - 75°C

Pressure Rating 150 - 500kPa





## MAINTENANCE AND CARE:

- All surfaces should be cleaned with mild liquid detergent or soap and water.
- Do not use cream cleaners or citrus based cleaning products, as they are abrasive.
- Use of unsuitable cleaning agents may damage the surface.
- Any damage caused in this way will not be covered by warranty.

Please visit https://www.phoenixtapware.com.au/warranty to view the full warranty



While we aim to ensure the specifications shown are correct at time of printing, Phoenix Tapware reserves the right to make modifications without prior notice. Always use the physical product me