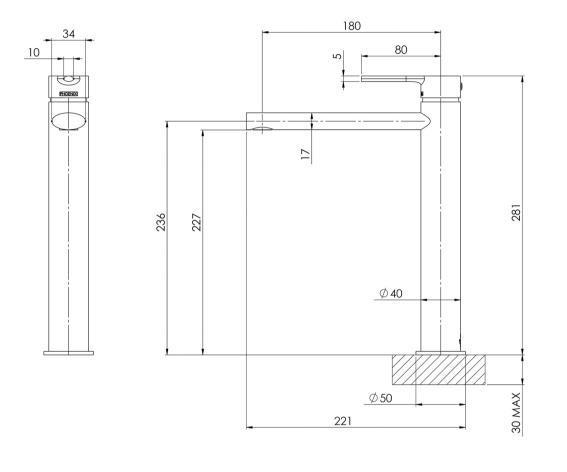

### **VIVID SLIMLINE OVAL**

VIVID SLIMLINE OVAL VESSEL MIXER

Please visit https://www.phoenixtapware.com.au/warranty to view the full warranty

While we aim to ensure the specifications shown are correct at time of printing, Phoenix Tapware reserves the right to make modifications without prior notice. Always use the physical product measurements for mark-ups and roughing-in as the line drawing shown may differ from the actual product over time. All measurements are shown in millimetres. Colours may vary from image shown.