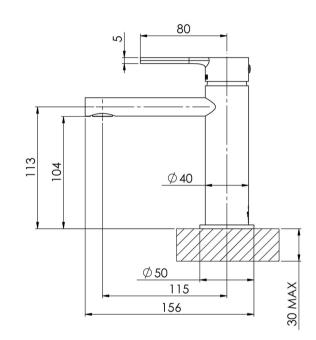

Please visit https://www.phoenixtapware.com.au/warranty to view the full warranty

While we aim to ensure the specifications shown are correct at time of printing, Phoenix Tapware reserves the right to make modifications without prior notice. Always use the physical product measurements for mark-ups and roughing-in as the line drawing shown may differ from the actual product over time. All measurements are shown in millimetres. Colours may vary from image shown.