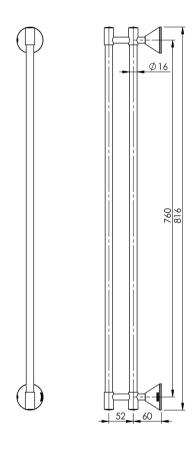

Please visit https://www.phoenixtapware.com.au/warranty to view the full warranty

While we aim to ensure the specifications shown are correct at time of printing, Phoenix Tapware reserves the right to make modifications without prior notice. Always use the physical product measurements for mark-ups and roughing-in as the line drawing shown may differ from the actual product over time. All measurements are shown in millimetres. Colours may vary from image shown.