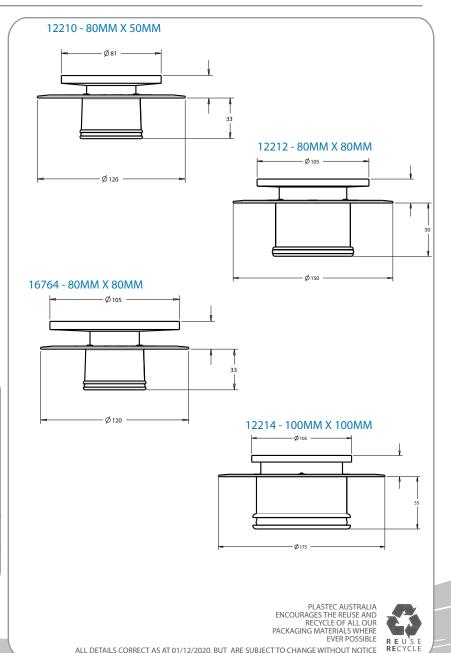

## MAXI WASTE SWIVEL SYSTEM - RUBBER RING JOINT (RRJ) **BRASS SLOTTED GRATE - SQUARE**

Our Maxi Waste Swivel Systems provide a unique, hassle free method of leak control. This product will ensure that your grate sits level by supporting the floor waste through various degrees of vertical and pivot movement.

## **FEATURES**

- Ability to adjust vertical height of grate eliminates need for cutting. Ο
- Pivot movement of up to 5 degrees. 0
- Slim line grate inlet accommodates situations where no tile bed is required or can be extended to 0 fit tile beds of up to 40mm.
- The Maxi Waste Swivel System is also available with a brass square slotted grate, a plastic grate or 0 as a solvent weld outlet.