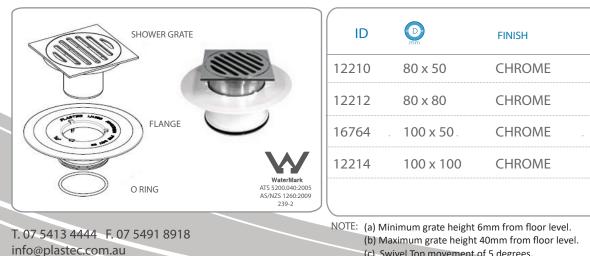

## MAXI WASTE SWIVEL SYSTEM - RUBBER RING JOINT (RRJ) **BRASS SLOTTED GRATE - SQUARE**

Our Maxi Waste Swivel Systems provide a unique, hassle free method of leak control. This product will ensure that your grate sits level by supporting the floor waste through various degrees of vertical and pivot movement.

## **FEATURES**

- Ability to adjust vertical height of grate eliminates need for cutting. Ο
- Pivot movement of up to 5 degrees. 0
- Slim line grate inlet accommodates situations where no tile bed is required or can be extended to 0 fit tile beds of up to 40mm.
- The Maxi Waste Swivel System is also available with a brass square slotted grate, a plastic grate or 0 as a solvent weld outlet.

(c) Swivel Top movement of 5 degrees.

35

38

20

20

www.plastec.com.au