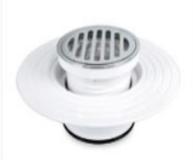

\* 12272 - IS A SOCKET FITTING. ALL OTHERS ARE A SPIGOT

RECYCLE

|             |                                                                                             | MEASUREMENTS                                                                                                                                                                          |                                                                                                                                                                                                                                                                          | *                                                                                                                                                                                                                                                                                                                       |
|-------------|---------------------------------------------------------------------------------------------|---------------------------------------------------------------------------------------------------------------------------------------------------------------------------------------|--------------------------------------------------------------------------------------------------------------------------------------------------------------------------------------------------------------------------------------------------------------------------|-------------------------------------------------------------------------------------------------------------------------------------------------------------------------------------------------------------------------------------------------------------------------------------------------------------------------|
|             |                                                                                             | a.                                                                                                                                                                                    | b.                                                                                                                                                                                                                                                                       |                                                                                                                                                                                                                                                                                                                         |
| - CHROME    |                                                                                             |                                                                                                                                                                                       |                                                                                                                                                                                                                                                                          |                                                                                                                                                                                                                                                                                                                         |
| 80MMx50MM   | SOLVENT WELD                                                                                | 168mm                                                                                                                                                                                 | 85mm                                                                                                                                                                                                                                                                     | 30                                                                                                                                                                                                                                                                                                                      |
| 80MMx80MM   | SOLVENT WELD                                                                                | 168mm                                                                                                                                                                                 | 85mm                                                                                                                                                                                                                                                                     | 40                                                                                                                                                                                                                                                                                                                      |
| 100MMx50MM  | SOLVENT WELD                                                                                | 220mm                                                                                                                                                                                 | 110mm                                                                                                                                                                                                                                                                    | 25                                                                                                                                                                                                                                                                                                                      |
| 100MMx80MM  | SOLVENT WELD                                                                                | 220mm                                                                                                                                                                                 | 110mm                                                                                                                                                                                                                                                                    | 30                                                                                                                                                                                                                                                                                                                      |
| 100xMM100MM | SOLVENT WELD                                                                                | 220mm                                                                                                                                                                                 | 110mm                                                                                                                                                                                                                                                                    | 25                                                                                                                                                                                                                                                                                                                      |
| - CHROME    |                                                                                             |                                                                                                                                                                                       |                                                                                                                                                                                                                                                                          |                                                                                                                                                                                                                                                                                                                         |
| 80MMX50MM   | RUBBER RING JOINT                                                                           | 168mm                                                                                                                                                                                 | 85mm                                                                                                                                                                                                                                                                     | 25                                                                                                                                                                                                                                                                                                                      |
| 80MMX80MM   | RUBBER RING JOINT                                                                           | 168mm                                                                                                                                                                                 | 85mm                                                                                                                                                                                                                                                                     | 37                                                                                                                                                                                                                                                                                                                      |
| 100MMX100MM | RUBBER RING JOINT                                                                           | 220mm                                                                                                                                                                                 | 110mm                                                                                                                                                                                                                                                                    | 24                                                                                                                                                                                                                                                                                                                      |
|             | - CHROME 80MMx50MM 80MMx80MM 100MMx50MM 100MMx80MM 100xMM100MM - CHROME 80MMX50MM 80MMX80MM | CHROME<br>80MMx50MM SOLVENT WELD<br>80MMx80MM SOLVENT WELD<br>100MMx50MM SOLVENT WELD<br>100MMx80MM SOLVENT WELD<br>100xMM100MM SOLVENT WELD<br>CHROME<br>80MMX50MM RUBBER RING JOINT | a.<br>- CHROME<br>80MMx50MM SOLVENT WELD 168mm<br>80MMx80MM SOLVENT WELD 168mm<br>100MMx50MM SOLVENT WELD 220mm<br>100MMx80MM SOLVENT WELD 220mm<br>100xMM100MM SOLVENT WELD 220mm<br>- CHROME<br>80MMX50MM RUBBER RING JOINT 168mm<br>80MMX80MM RUBBER RING JOINT 168mm | a.b CHROME80MMx50MMSOLVENT WELD168mm85mm80MMx80MMSOLVENT WELD168mm85mm100MMx50MMSOLVENT WELD220mm110mm100MMx80MMSOLVENT WELD220mm110mm100MMx80MMSOLVENT WELD220mm110mm100xMM100MMSOLVENT WELD220mm110mm00xMM100MMSOLVENT WELD220mm110mm• CHROME80MMX50MMRUBBER RING JOINT168mm85mim80MMX80MMRUBBER RING JOINT168mm85mim |