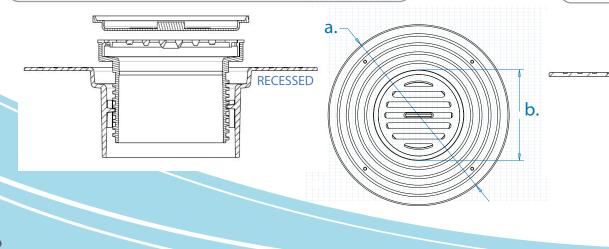

## TWIST TOP FLOOR WASTE SYSTEMS - RECESSED

**PRODUCT SPECIFICATIONS** 

| / | ID             |             |                   | MEASUREMENTS |       | 25 |
|---|----------------|-------------|-------------------|--------------|-------|----|
|   |                | m           |                   | a.           | b.    |    |
|   | ROUND          | CHROME      |                   |              |       |    |
|   | 12270          | 80MMx50MM   | SOLVENT WELD      | 168mm        | 85mm  | 30 |
|   | 12271          | 80MMx80MM   | SOLVENT WELD      | 168mm        | 85mm  | 35 |
|   | 12272 <b>*</b> | 100MMx50MM  | SOLVENT WELD      | 220mm        | 110mm | 25 |
|   | 12273          | 100MMx80MM  | SOLVENT WELD      | 220mm        | 110mm | 24 |
|   | 12274          | 100MMx100MM | SOLVENT WELD      | 220mm        | 110mm | 25 |
|   | ROUND          | CHROME      |                   |              |       |    |
|   | 12300          | 80MMX50MM   | RUBBER RING JOINT | 168mm        | 85mm  | 25 |
|   | 12301          | 80MMx80MM   | RUBBER RING JOINT | 168mm        | 85mm  | 20 |
|   | 12302          | 100MMX100MM | RUBBER RING JOINT | 220mm        | 110mm | 24 |
|   |                |             |                   |              |       |    |

\* 12272 - IS A SOCKET FITTING. ALL OTHERS ARE A SPIGOT

RECYCLE

|             |                                                                                             | MEASUREMENTS                                                                                                                                                                          |                                                                                                                                                                                                                                                                          | *                                                                                                                                                                                                                                                                                                                       |
|-------------|---------------------------------------------------------------------------------------------|---------------------------------------------------------------------------------------------------------------------------------------------------------------------------------------|--------------------------------------------------------------------------------------------------------------------------------------------------------------------------------------------------------------------------------------------------------------------------|-------------------------------------------------------------------------------------------------------------------------------------------------------------------------------------------------------------------------------------------------------------------------------------------------------------------------|
|             |                                                                                             | a.                                                                                                                                                                                    | b.                                                                                                                                                                                                                                                                       |                                                                                                                                                                                                                                                                                                                         |
| - CHROME    |                                                                                             |                                                                                                                                                                                       |                                                                                                                                                                                                                                                                          |                                                                                                                                                                                                                                                                                                                         |
| 80MMx50MM   | SOLVENT WELD                                                                                | 168mm                                                                                                                                                                                 | 85mm                                                                                                                                                                                                                                                                     | 30                                                                                                                                                                                                                                                                                                                      |
| 80MMx80MM   | SOLVENT WELD                                                                                | 168mm                                                                                                                                                                                 | 85mm                                                                                                                                                                                                                                                                     | 40                                                                                                                                                                                                                                                                                                                      |
| 100MMx50MM  | SOLVENT WELD                                                                                | 220mm                                                                                                                                                                                 | 110mm                                                                                                                                                                                                                                                                    | 25                                                                                                                                                                                                                                                                                                                      |
| 100MMx80MM  | SOLVENT WELD                                                                                | 220mm                                                                                                                                                                                 | 110mm                                                                                                                                                                                                                                                                    | 30                                                                                                                                                                                                                                                                                                                      |
| 100xMM100MM | SOLVENT WELD                                                                                | 220mm                                                                                                                                                                                 | 110mm                                                                                                                                                                                                                                                                    | 25                                                                                                                                                                                                                                                                                                                      |
| - CHROME    |                                                                                             |                                                                                                                                                                                       |                                                                                                                                                                                                                                                                          |                                                                                                                                                                                                                                                                                                                         |
| 80MMX50MM   | RUBBER RING JOINT                                                                           | 168mm                                                                                                                                                                                 | 85mm                                                                                                                                                                                                                                                                     | 25                                                                                                                                                                                                                                                                                                                      |
| 80MMX80MM   | RUBBER RING JOINT                                                                           | 168mm                                                                                                                                                                                 | 85mm                                                                                                                                                                                                                                                                     | 37                                                                                                                                                                                                                                                                                                                      |
| 100MMX100MM | RUBBER RING JOINT                                                                           | 220mm                                                                                                                                                                                 | 110mm                                                                                                                                                                                                                                                                    | 24                                                                                                                                                                                                                                                                                                                      |
|             | - CHROME 80MMx50MM 80MMx80MM 100MMx50MM 100MMx80MM 100xMM100MM - CHROME 80MMX50MM 80MMX80MM | CHROME<br>80MMx50MM SOLVENT WELD<br>80MMx80MM SOLVENT WELD<br>100MMx50MM SOLVENT WELD<br>100MMx80MM SOLVENT WELD<br>100xMM100MM SOLVENT WELD<br>CHROME<br>80MMX50MM RUBBER RING JOINT | a.<br>- CHROME<br>80MMx50MM SOLVENT WELD 168mm<br>80MMx80MM SOLVENT WELD 168mm<br>100MMx50MM SOLVENT WELD 220mm<br>100MMx80MM SOLVENT WELD 220mm<br>100xMM100MM SOLVENT WELD 220mm<br>- CHROME<br>80MMX50MM RUBBER RING JOINT 168mm<br>80MMX80MM RUBBER RING JOINT 168mm | a.b CHROME80MMx50MMSOLVENT WELD168mm85mm80MMx80MMSOLVENT WELD168mm85mm100MMx50MMSOLVENT WELD220mm110mm100MMx80MMSOLVENT WELD220mm110mm100MMx80MMSOLVENT WELD220mm110mm100xMM100MMSOLVENT WELD220mm110mm00xMM100MMSOLVENT WELD220mm110mm• CHROME80MMX50MMRUBBER RING JOINT168mm85mim80MMX80MMRUBBER RING JOINT168mm85mim |