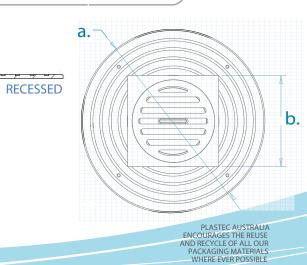

## TWIST TOP FLOOR WASTE SYSTEMS - RECESSED

**PRODUCT SPECIFICATIONS** 

| / | ID             |             |                   | MEASUREMENTS |       | 25 |
|---|----------------|-------------|-------------------|--------------|-------|----|
|   |                | m           |                   | a.           | b.    |    |
|   | ROUND          | CHROME      |                   |              |       |    |
|   | 12270          | 80MMx50MM   | SOLVENT WELD      | 168mm        | 85mm  | 30 |
|   | 12271          | 80MMx80MM   | SOLVENT WELD      | 168mm        | 85mm  | 35 |
|   | 12272 <b>*</b> | 100MMx50MM  | SOLVENT WELD      | 220mm        | 110mm | 25 |
|   | 12273          | 100MMx80MM  | SOLVENT WELD      | 220mm        | 110mm | 24 |
|   | 12274          | 100MMx100MM | SOLVENT WELD      | 220mm        | 110mm | 25 |
|   | ROUND          | CHROME      |                   |              |       |    |
|   | 12300          | 80MMX50MM   | RUBBER RING JOINT | 168mm        | 85mm  | 25 |
|   | 12301          | 80MMx80MM   | RUBBER RING JOINT | 168mm        | 85mm  | 20 |
|   | 12302          | 100MMX100MM | RUBBER RING JOINT | 220mm        | 110mm | 24 |
|   |                |             |                   |              |       |    |

\* 12272 - IS A SOCKET FITTING. ALL OTHERS ARE A SPIGOT

RECYCLE

|             |                                                                                             | MEASUREMENTS                                                                                                                                                                          |                                                                                                                                                                                                                                                                          | *                                                                                                                                                                                                                                                                                                                       |
|-------------|---------------------------------------------------------------------------------------------|---------------------------------------------------------------------------------------------------------------------------------------------------------------------------------------|--------------------------------------------------------------------------------------------------------------------------------------------------------------------------------------------------------------------------------------------------------------------------|-------------------------------------------------------------------------------------------------------------------------------------------------------------------------------------------------------------------------------------------------------------------------------------------------------------------------|
|             |                                                                                             | a.                                                                                                                                                                                    | b.                                                                                                                                                                                                                                                                       |                                                                                                                                                                                                                                                                                                                         |
| - CHROME    |                                                                                             |                                                                                                                                                                                       |                                                                                                                                                                                                                                                                          |                                                                                                                                                                                                                                                                                                                         |
| 80MMx50MM   | SOLVENT WELD                                                                                | 168mm                                                                                                                                                                                 | 85mm                                                                                                                                                                                                                                                                     | 30                                                                                                                                                                                                                                                                                                                      |
| 80MMx80MM   | SOLVENT WELD                                                                                | 168mm                                                                                                                                                                                 | 85mm                                                                                                                                                                                                                                                                     | 40                                                                                                                                                                                                                                                                                                                      |
| 100MMx50MM  | SOLVENT WELD                                                                                | 220mm                                                                                                                                                                                 | 110mm                                                                                                                                                                                                                                                                    | 25                                                                                                                                                                                                                                                                                                                      |
| 100MMx80MM  | SOLVENT WELD                                                                                | 220mm                                                                                                                                                                                 | 110mm                                                                                                                                                                                                                                                                    | 30                                                                                                                                                                                                                                                                                                                      |
| 100xMM100MM | SOLVENT WELD                                                                                | 220mm                                                                                                                                                                                 | 110mm                                                                                                                                                                                                                                                                    | 25                                                                                                                                                                                                                                                                                                                      |
| - CHROME    |                                                                                             |                                                                                                                                                                                       |                                                                                                                                                                                                                                                                          |                                                                                                                                                                                                                                                                                                                         |
| 80MMX50MM   | RUBBER RING JOINT                                                                           | 168mm                                                                                                                                                                                 | 85mm                                                                                                                                                                                                                                                                     | 25                                                                                                                                                                                                                                                                                                                      |
| 80MMX80MM   | RUBBER RING JOINT                                                                           | 168mm                                                                                                                                                                                 | 85mm                                                                                                                                                                                                                                                                     | 37                                                                                                                                                                                                                                                                                                                      |
| 100MMX100MM | RUBBER RING JOINT                                                                           | 220mm                                                                                                                                                                                 | 110mm                                                                                                                                                                                                                                                                    | 24                                                                                                                                                                                                                                                                                                                      |
|             | - CHROME 80MMx50MM 80MMx80MM 100MMx50MM 100MMx80MM 100xMM100MM - CHROME 80MMX50MM 80MMX80MM | CHROME<br>80MMx50MM SOLVENT WELD<br>80MMx80MM SOLVENT WELD<br>100MMx50MM SOLVENT WELD<br>100MMx80MM SOLVENT WELD<br>100xMM100MM SOLVENT WELD<br>CHROME<br>80MMX50MM RUBBER RING JOINT | a.<br>- CHROME<br>80MMx50MM SOLVENT WELD 168mm<br>80MMx80MM SOLVENT WELD 168mm<br>100MMx50MM SOLVENT WELD 220mm<br>100MMx80MM SOLVENT WELD 220mm<br>100xMM100MM SOLVENT WELD 220mm<br>- CHROME<br>80MMX50MM RUBBER RING JOINT 168mm<br>80MMX80MM RUBBER RING JOINT 168mm | a.b CHROME80MMx50MMSOLVENT WELD168mm85mm80MMx80MMSOLVENT WELD168mm85mm100MMx50MMSOLVENT WELD220mm110mm100MMx80MMSOLVENT WELD220mm110mm100MMx80MMSOLVENT WELD220mm110mm100xMM100MMSOLVENT WELD220mm110mm00xMM100MMSOLVENT WELD220mm110mm• CHROME80MMX50MMRUBBER RING JOINT168mm85mim80MMX80MMRUBBER RING JOINT168mm85mim |