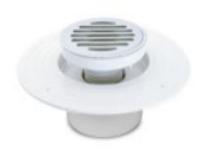

## TWIST TOP FLOOR WASTE SYSTEMS - RECESSED

**PRODUCT SPECIFICATIONS** 

| / | ID             |             |                   | MEASUREMENTS |       | 25 |
|---|----------------|-------------|-------------------|--------------|-------|----|
|   |                | m           |                   | a.           | b.    |    |
|   | ROUND          | CHROME      |                   |              |       |    |
|   | 12270          | 80MMx50MM   | SOLVENT WELD      | 168mm        | 85mm  | 30 |
|   | 12271          | 80MMx80MM   | SOLVENT WELD      | 168mm        | 85mm  | 35 |
|   | 12272 <b>*</b> | 100MMx50MM  | SOLVENT WELD      | 220mm        | 110mm | 25 |
|   | 12273          | 100MMx80MM  | SOLVENT WELD      | 220mm        | 110mm | 24 |
|   | 12274          | 100MMx100MM | SOLVENT WELD      | 220mm        | 110mm | 25 |
|   | ROUND          | CHROME      |                   |              |       |    |
|   | 12300          | 80MMX50MM   | RUBBER RING JOINT | 168mm        | 85mm  | 25 |
|   | 12301          | 80MMx80MM   | RUBBER RING JOINT | 168mm        | 85mm  | 20 |
|   | 12302          | 100MMX100MM | RUBBER RING JOINT | 220mm        | 110mm | 24 |
|   |                |             |                   |              |       |    |

\* 12272 - IS A SOCKET FITTING. ALL OTHERS ARE A SPIGOT

RECYCLE

|             |                                                                                             | MEASUREMENTS                                                                                                                                                                          |                                                                                                                                                                                                                                                                          | *                                                                                                                                                                                                                                                                                                                       |
|-------------|---------------------------------------------------------------------------------------------|---------------------------------------------------------------------------------------------------------------------------------------------------------------------------------------|--------------------------------------------------------------------------------------------------------------------------------------------------------------------------------------------------------------------------------------------------------------------------|-------------------------------------------------------------------------------------------------------------------------------------------------------------------------------------------------------------------------------------------------------------------------------------------------------------------------|
|             |                                                                                             | a.                                                                                                                                                                                    | b.                                                                                                                                                                                                                                                                       |                                                                                                                                                                                                                                                                                                                         |
| - CHROME    |                                                                                             |                                                                                                                                                                                       |                                                                                                                                                                                                                                                                          |                                                                                                                                                                                                                                                                                                                         |
| 80MMx50MM   | SOLVENT WELD                                                                                | 168mm                                                                                                                                                                                 | 85mm                                                                                                                                                                                                                                                                     | 30                                                                                                                                                                                                                                                                                                                      |
| 80MMx80MM   | SOLVENT WELD                                                                                | 168mm                                                                                                                                                                                 | 85mm                                                                                                                                                                                                                                                                     | 40                                                                                                                                                                                                                                                                                                                      |
| 100MMx50MM  | SOLVENT WELD                                                                                | 220mm                                                                                                                                                                                 | 110mm                                                                                                                                                                                                                                                                    | 25                                                                                                                                                                                                                                                                                                                      |
| 100MMx80MM  | SOLVENT WELD                                                                                | 220mm                                                                                                                                                                                 | 110mm                                                                                                                                                                                                                                                                    | 30                                                                                                                                                                                                                                                                                                                      |
| 100xMM100MM | SOLVENT WELD                                                                                | 220mm                                                                                                                                                                                 | 110mm                                                                                                                                                                                                                                                                    | 25                                                                                                                                                                                                                                                                                                                      |
| - CHROME    |                                                                                             |                                                                                                                                                                                       |                                                                                                                                                                                                                                                                          |                                                                                                                                                                                                                                                                                                                         |
| 80MMX50MM   | RUBBER RING JOINT                                                                           | 168mm                                                                                                                                                                                 | 85mm                                                                                                                                                                                                                                                                     | 25                                                                                                                                                                                                                                                                                                                      |
| 80MMX80MM   | RUBBER RING JOINT                                                                           | 168mm                                                                                                                                                                                 | 85mm                                                                                                                                                                                                                                                                     | 37                                                                                                                                                                                                                                                                                                                      |
| 100MMX100MM | RUBBER RING JOINT                                                                           | 220mm                                                                                                                                                                                 | 110mm                                                                                                                                                                                                                                                                    | 24                                                                                                                                                                                                                                                                                                                      |
|             | - CHROME 80MMx50MM 80MMx80MM 100MMx50MM 100MMx80MM 100xMM100MM - CHROME 80MMX50MM 80MMX80MM | CHROME<br>80MMx50MM SOLVENT WELD<br>80MMx80MM SOLVENT WELD<br>100MMx50MM SOLVENT WELD<br>100MMx80MM SOLVENT WELD<br>100xMM100MM SOLVENT WELD<br>CHROME<br>80MMX50MM RUBBER RING JOINT | a.<br>- CHROME<br>80MMx50MM SOLVENT WELD 168mm<br>80MMx80MM SOLVENT WELD 168mm<br>100MMx50MM SOLVENT WELD 220mm<br>100MMx80MM SOLVENT WELD 220mm<br>100xMM100MM SOLVENT WELD 220mm<br>- CHROME<br>80MMX50MM RUBBER RING JOINT 168mm<br>80MMX80MM RUBBER RING JOINT 168mm | a.b CHROME80MMx50MMSOLVENT WELD168mm85mm80MMx80MMSOLVENT WELD168mm85mm100MMx50MMSOLVENT WELD220mm110mm100MMx80MMSOLVENT WELD220mm110mm100MMx80MMSOLVENT WELD220mm110mm100xMM100MMSOLVENT WELD220mm110mm00xMM100MMSOLVENT WELD220mm110mm• CHROME80MMX50MMRUBBER RING JOINT168mm85mim80MMX80MMRUBBER RING JOINT168mm85mim |