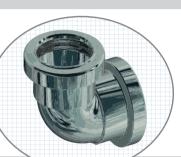

# 90° Elbows - Push-Tec

| ID    | SIZE (MM) |     |
|-------|-----------|-----|
| 17437 | 40        | 200 |
| 17635 | 50        | 100 |

PushTec products click together and do not require glueing.