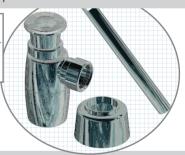

#### **S&P Traps**

|            | ID    | SIZE (MM) |    |
|------------|-------|-----------|----|
| Traps Only |       |           |    |
|            | 17471 | 40        | 47 |
|            | 17472 | 50        | 25 |
|            |       |           |    |

No nipple on 40mm. Double nipple on 50mm.

# **S&P Trap Kits**

| ID    | SIZE (MM) |    |
|-------|-----------|----|
| Kits  |           |    |
| 17633 | 40        | 14 |
| 17634 | 50        | 1  |

Kits include S&P Trap, Flange (High) & Pipe (750mm)