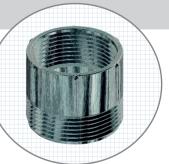

# **Pipe Connectors**

| ID    | SIZE (MM) |     |
|-------|-----------|-----|
| 17638 | 40        | 500 |
| 17639 | 50        | 150 |

Specifically designed to join chrome pipe together.