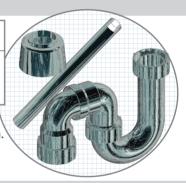

Plastec offers a wide range of chrome plated plumbing fittings, specifically designed to give you a professional finish in exposed installations.

- Wide range including traps, pipes, flanges, bends, connectors and adaptors.
- Chrome plated plastic.
- Aesthetically pleasing.

# Chrome Fittings