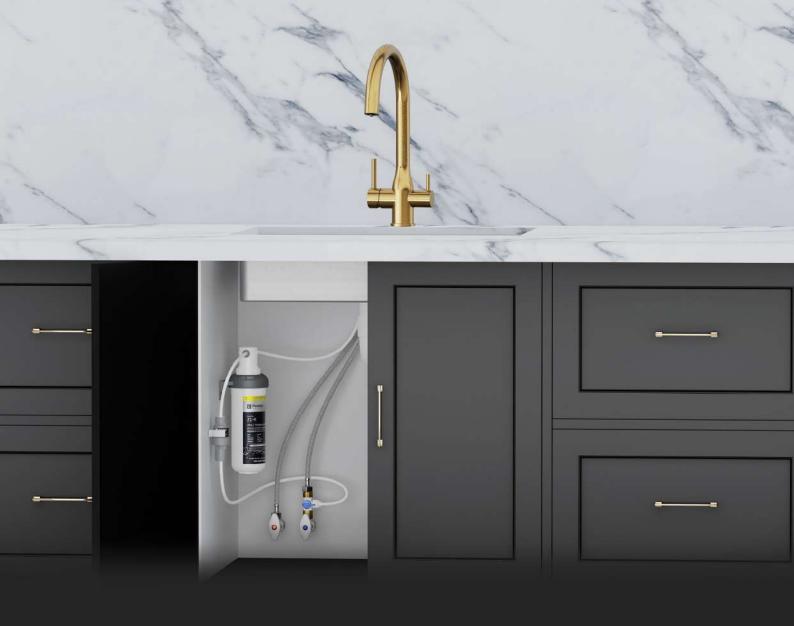

## Chic and high-quality on-trend taps combined with a state-of-the-art filtration system

The Tripla Elite is a 3-way mixer tap which separates filtered water from the hot and cold water line, ensuring clean drinking water while not impacting the flow rate. When combined with a Puretec Ultra Z water filter it will provide chlorine and sediment free water straight to your stylish kitchen.

Tripla™ Elite-10 Series

The Tripla Elite taps should be combined with a Puretec Ultra Z water filter to provide you with pure, refreshing drinking water on tap 24/7. For mains water applications the Z1-MW-K filter kit is recommended, while the Z1-RW-K is recommended for rainwater applications. Talk to our customer service team for any other filtration needs.