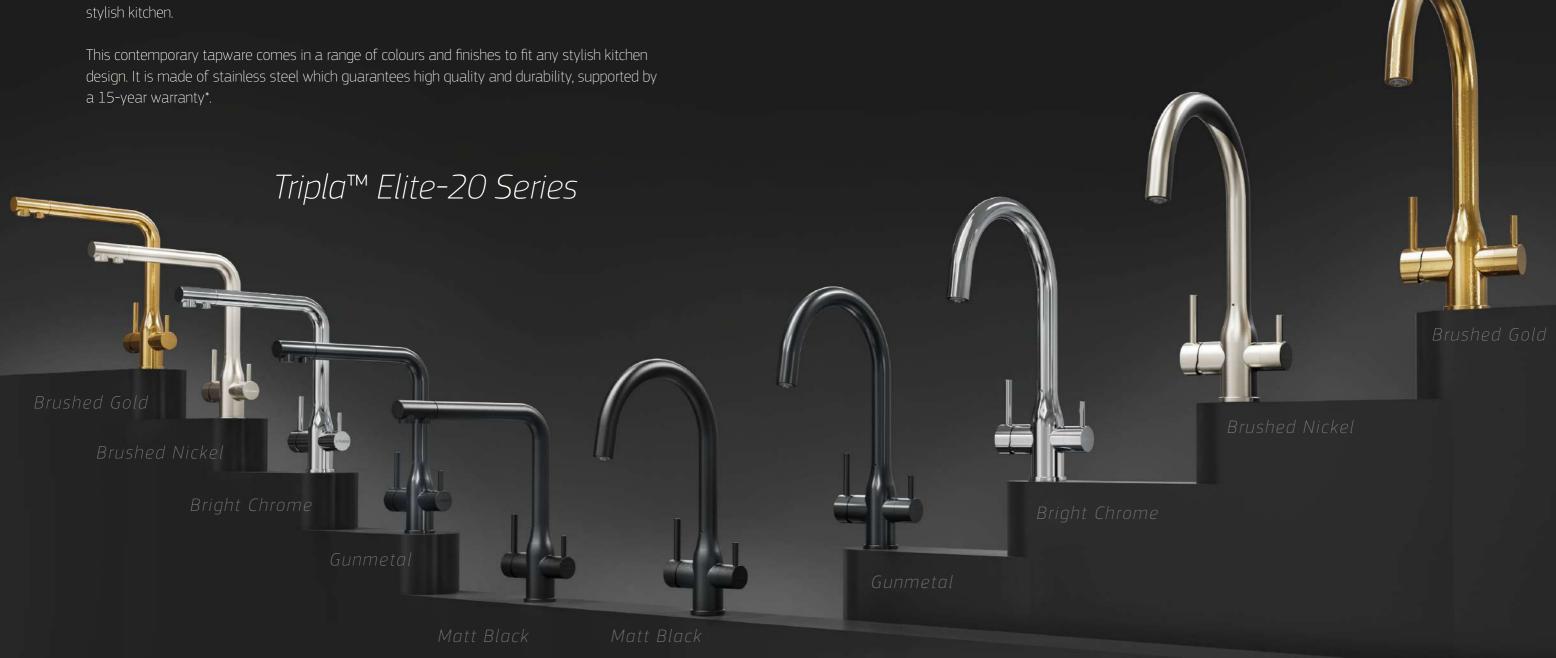

Tripla™ Elite-10 Series

The Tripla Elite taps should be combined with a Puretec Ultra Z water filter to provide you with pure, refreshing drinking water on tap 24/7. For mains water applications the Z1-MW-K filter kit is recommended, while the Z1-RW-K is recommended for rainwater applications. Talk to our customer service team for any other filtration needs.