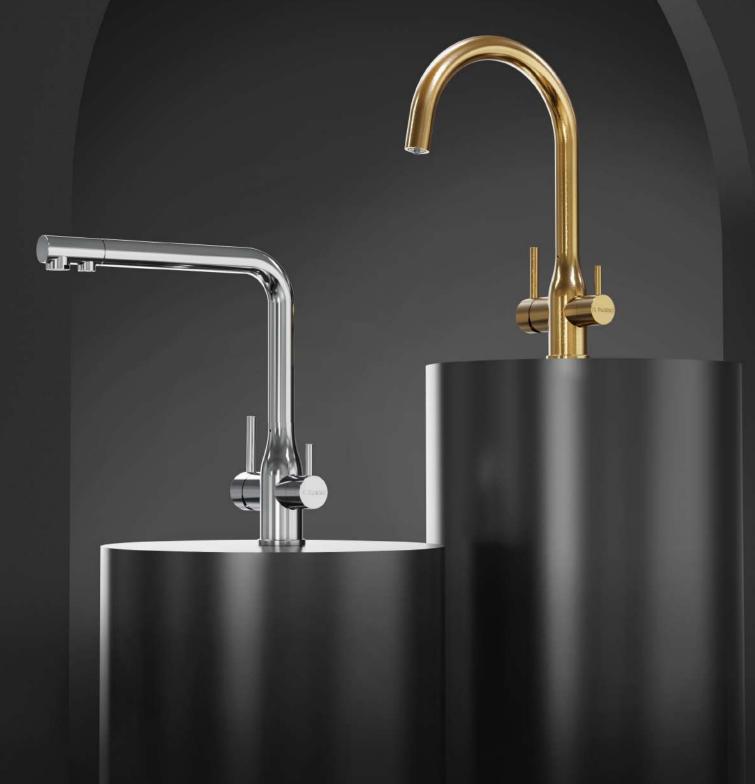

## Tripla<sup>TM</sup> Elite Series

Three-Way Mixer Tap Made From 100% Stainless Steel

## Chic and high-quality on-trend taps combined with a state-of-the-art filtration system

The Tripla Elite is a 3-way mixer tap which separates filtered water from the hot and cold water line, ensuring clean drinking water while not impacting the flow rate. When combined with a Puretec Ultra Z water filter it will provide chlorine and sediment free water straight to your stylish kitchen.