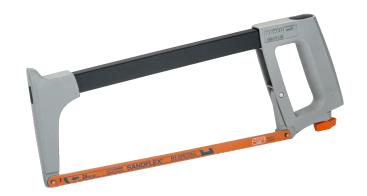

## **225-PLUS**

Professional Hand Hacksaw Frames with Aluminium Handle 300 mm

## PRODUCT DETAILS

- Supplied with a 300 mm (12") Sandflex® 24 TPI bi-metal blade
- Blade tensioning mechanism with blade retaining spring for easy blade change
- Very high blade tension for straight and accurate cuts
- Alternative 55° blade mounting pins for flush cutting
- Comfortable aluminium handle
- Professional and strong frame which can be used as a compass saw
- Extra blade storage in tubular frame
- Strong rectangular back section for blade storage, can also be used as a compass saw