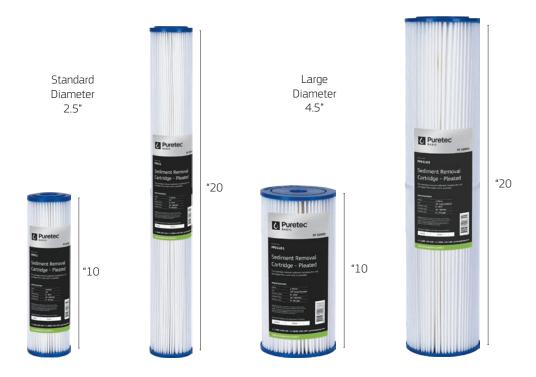

## FEATURES & BENEFITS

- Washable
- Available in 1, 5, 10, 20 and 50 microns
- Length options 10", 20", 30" and 40"
- Pleated design maximises dirt-holding capacity.
- Ideal for pre-filtration in high sediment applications.
- Temperature ratings up to 60°C.

## CARTRIDGE SPECIFICATIONS

| Size      | Ordering Code | Micron Rating* | Size                      | Description    | Flow<br>(Lpm) |
|-----------|---------------|----------------|---------------------------|----------------|---------------|
| 10"       | PP011         | 1              | Standard 2.5" X 10"       | cyst reduction | 40            |
|           | PP051         | 5              | Standard 2.5" X 10"       |                | 41            |
|           | PP101         | 10             | Standard 2.5" X 10"       |                | 42            |
|           | PP201         | 20             | Standard 2.5" X 10"       |                | 43            |
|           | PP501         | 50             | Standard 2.5" X 10"       |                | 46            |
| 20"       | PP012         | 1              | Standard 2.5" X 20"       | cyst reduction | 80            |
|           | PP052         | 5              | Standard 2.5" X 20"       |                | 82            |
|           | PP202         | 20             | Standard 2.5" X 20"       |                | 86            |
|           | PP502         | 50             | Standard 2.5" X 20"       |                | 92            |
| 10"<br>LD | PPO1LD1       | 1              | Large diameter 4.5" X 10" | cyst reduction | 88            |
|           | PP05LD1       | 5              | Large diameter 4.5" X 10" |                | 90            |
|           | PP10LD1       | 10             | Large diameter 4.5" X 10" |                | 92            |
|           | PP20LD1       | 20             | Large diameter 4.5" X 10" |                | 94            |
|           | PP50LD1       | 50             | Large diameter 4.5" X 10" |                | 100           |
| 20"<br>LD | PP01LD2       | 1              | Large diameter 4.5" X 20" | cyst reduction | 175           |
|           | PP05LD2       | 5              | Large diameter 4.5" X 20" |                | 180           |
|           | PP10LD2       | 10             | Large diameter 4.5" X 20" |                | 183           |
|           | PP20LD2       | 20             | Large diameter 4.5" X 20" |                | 188           |
|           | PP50LD2       | 50             | Large diameter 4.5" X 20" |                | 200           |