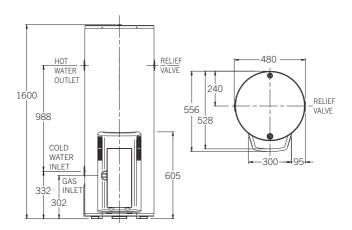

| MODEL                         | 850265                         |
|-------------------------------|--------------------------------|
| Storage Capacity (L)          | 130                            |
| Hourly Recovery (L)           | 145                            |
| Gas Consumption (MJ/Hr)       | 30                             |
| Relief Valve Pressure (kPa)   | 1400                           |
| Expansion Control Valve (kPa) | 1200                           |
| Max Water Supply Pressure:    |                                |
| with ECV (kPa)                | 960                            |
| without ECV (kPa)             | 1120                           |
| Water Connections             | Rp <sup>3</sup> / <sub>4</sub> |
| Gas Connection                | Rp <sup>1</sup> / <sub>2</sub> |
| Approx. Weight (packaged) kg  | 80                             |