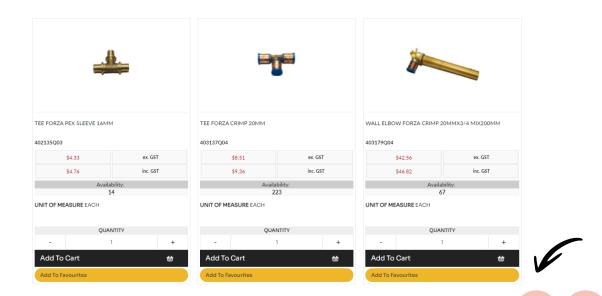

#### Searching for the product on the main website search bar

1. Search for the desired product in the search bar on the top of your screen

2. Once you've located the desired product select the "Add to Favourites List" button at the bottom of each product

3. Select the type of list you'd like to the add the product to.

4. Select the type of list you'd like to the add the product to.