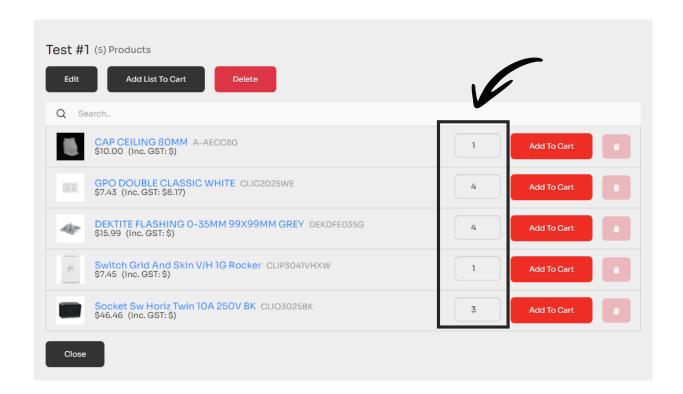

#### **Adding To Cart from a list**

You can add any amount of product from the list into cart OR all the items in the list with a click of a button.

1. Select the desired list from the Favourites dashboard

#### Individually add products

Select the red "Add to cart" button on the far right-hand side of each product line (as seen below).

#### Add entire list of products to cart

Alternatively, if you would like to purchase all the items in a list, select the black "Add List to Cart" button found at the top left hand side of the pop up.

 The items you have selected have been added to your cart and are ready for checkout when desired.