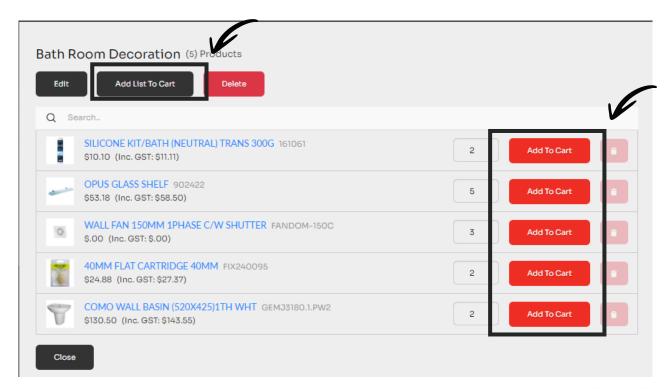

#### **Adding To Cart from a list**

You can add any amount of product from the list into cart OR all the items in the list with a click of a button.

1. Select the desired list from the Favourites dashboard

#### Individually add products

Select the red "Add to cart" button on the far right-hand side of each product line (as seen below).

#### Add entire list of products to cart

Alternatively, if you would like to purchase all the items in a list, select the black "Add List to Cart" button found at the top left hand side of the pop up.

 The items you have selected have been added to your cart and are ready for checkout when desired.