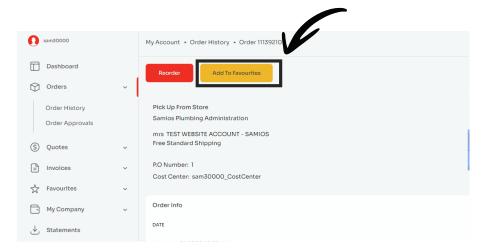

#### Creating or adding product to a list.

 Go to orders tab in "My Account" and choose the order you want to convert to a list

2. Select add to favourites list yellow button at the top of the dashboard