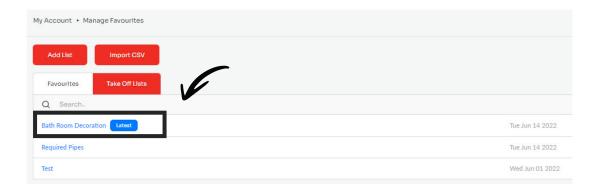

#### **Editting a favourite's List or Take Off List**

- 1. Select the list you would like to edit, either a favourites list or a Take Off List. The below pop up will appear.
- 2. Select the black edit button on the top left-hand side of the pop-up and the following options become available:
  - Remove items by selecting the trashcan icon on the far right
  - Select the name of the list to change or update it
  - Add a new product by searching on the search bar with a products code, name or brand

#### Helpful tip\*

If you have forgotten whether you have added a product to a list or are unsure which list you saved it under, simply search for the product code in the search bar.