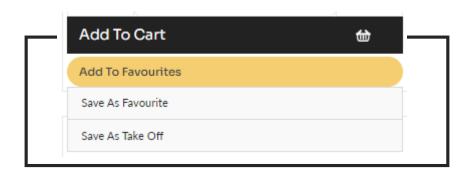

#### Searching for the product on the main website search bar

1. Search for the desired product in the search bar on the top of your screen

2. Once you've located the desired product select the "Add to Favourites List" button at the bottom of each product

3. Select the type of list you'd like to the add the product to.

4. Select the type of list you'd like to the add the product to.