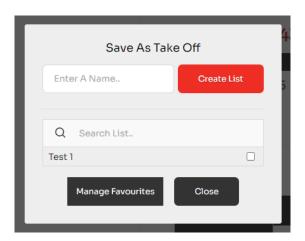

#### **Editting a favourite's List or Take Off List**

- 1. Select the list you would like to edit, either a favourites list or a Take Off List. The below pop up will appear.
- 2. Select the black edit button on the top left-hand side of the pop-up and the following options become available:
  - Remove items by selecting the trashcan icon on the far right
  - Select the name of the list to change or update it
  - Add a new product by searching on the search bar with a products code, name or brand