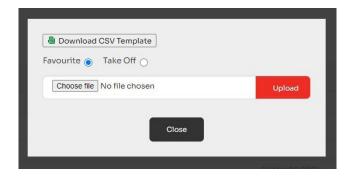

#### Import a bulk list of products?

1. Select the type of list you would like to import to (Favourites List or Take Off List) and then select the "Import CSV" button on the top of the dashboard.

- 2. The below pop up will appear, you can:
- Download the CSV template OR
- Upload a completed CSV template

### Example of how to add to an existing list or create a new one and add the current selection

- 1. Fill out the required cells on the template, this includes the name of the list (Take Off or Favourites List), product codes and quantity of product require product count, notably for take offs, favourites list stay as 1)
- 2. Please only use one template per list type. Ie. all your Take Off Lists on one template and all your Favourites List on another template
- 3. Please use a products code in the product code field.
- 4. Any product that is not housed in the websites database will not be picked up; therefore, any products that are not apart of the core range will not be recognised.
- 5. All the fields in the template must be completed correctly, once uploaded the website uses these cells to identify products within your customers account. If not entered correctly an error message will appear as seen below.
- 6. Once complete, please ensure you then save the list as a CSV.
- 7. To upload a template simply select the "Choose a file" button and then select which file you would like to upload before hitting the red "upload" button.
- 8. Refresh the page