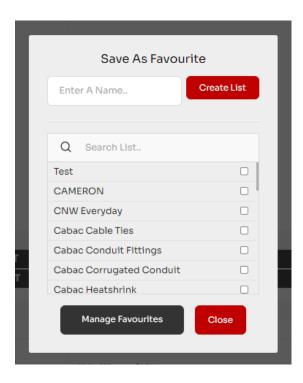

#### **Editting a favourite's List or Take Off List**

- 1. Select the list you would like to edit, either a favourites list or a Take Off List. The below pop up will appear.
- 2. Select the black edit button on the top left-hand side of the pop-up and the following options become available:
  - Remove items by selecting the trashcan icon on the far right
  - Select the name of the list to change or update it
  - Add a new product by searching on the search bar with a products code, name or brand

#### Helpful tip\*

If you have forgotten whether you have added a product to a list or are unsure which list you saved it under, simply search for the product code in the search bar.