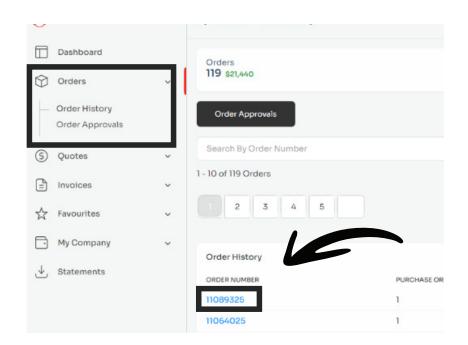

#### Creating or adding product to a list.

 Go to orders tab in "My Account" and choose the order you want to convert to a list

2. Select add to favourites list yellow button at the top of the dashboard