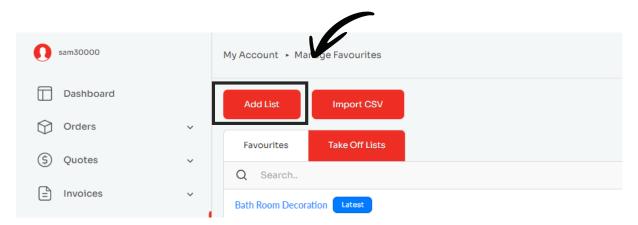

#### Create a Take Off List or a Favourites List

1. Select the red button on the top left-hand side

2. Select if you would like to create either a Favourites List or a Take Off List. Give the list a name and select create. Done your list has been created!