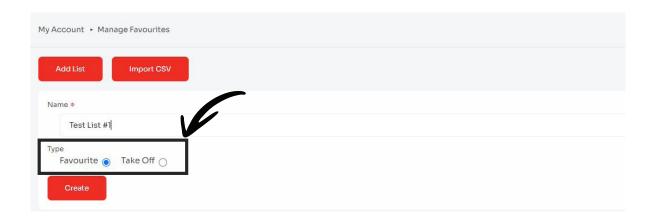

#### Create a Take Off List or a Favourites List

1. Select the red button on the top left-hand side

2. Select if you would like to create either a Favourites List or a Take Off List. Give the list a name and select create. Done your list has been created!