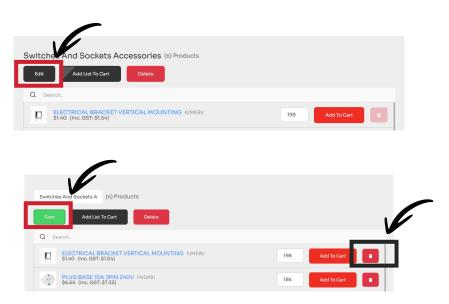

#### **Editting a favourite's List or Take Off List**

- 1. Select the list you would like to edit, either a favourites list or a Take Off List. The below pop up will appear.
- 2. Select the black edit button on the top left-hand side of the pop-up and the following options become available:
  - Remove items by selecting the trashcan icon on the far right
  - Select the name of the list to change or update it
  - Add a new product by searching on the search bar with a products code, name or brand

#### Individually add products

Select the red "Add to cart" button on the far right-hand side of each product line (as seen below).

#### Add entire list of products to cart

Alternatively, if you would like to purchase all the items in a list, select the black "Add List to Cart" button found at the top left hand side of the pop up.

 The items you have selected have been added to your cart and are ready for checkout when desired.