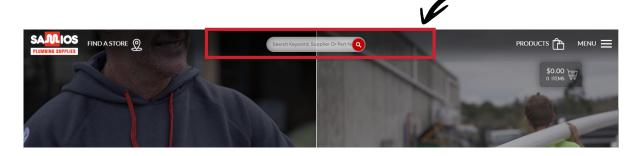

#### Searching for the product on the main website search bar

1. Search for the desired product in the search bar on the top of your screen

2. Once you've located the desired product select the "Add to Favourites List" button at the bottom of each product