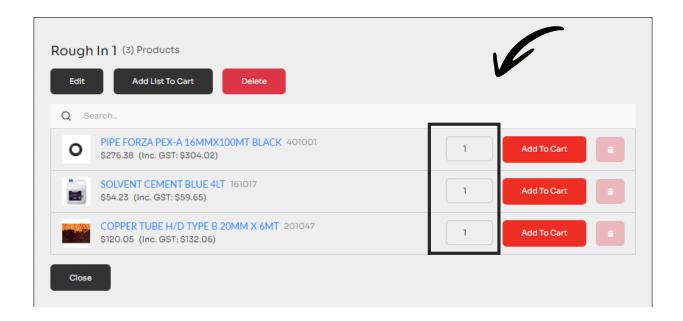

#### Take Off List

save favourite / regularly purchased products to a set list as well as save the order quantity required for each item on the list. The order quantity required can be >1

• For example, a box of circuit breakers x 10 quantity

#### **Editting a favourite's List or Take Off List**

- 1. Select the list you would like to edit, either a favourites list or a Take Off List. The below pop up will appear.
- 2. Select the black edit button on the top left-hand side of the pop-up and the following options become available:
  - Remove items by selecting the trashcan icon on the far right
  - Select the name of the list to change or update it
  - Add a new product by searching on the search bar with a products code, name or brand