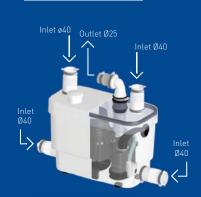

#### WHY CHOOSE THIS PRODUCT?

Ideal for light commercial applications

Low activation level (95 mm)

Robust motor

Four inlets - two side entries and two top entries

Working temperature of 35°C

Will handle up to 75°C for short periods (5 minutes)

#### TECHNICAL CHARACTERISTICS

| Discharge Pipework       | 25 mm                           |
|--------------------------|---------------------------------|
| Motor Power              | 400 Watts                       |
| Voltages                 | 220-240 V/50 Hz                 |
| Working Waste Water Temp | 35°C/Max 75°C<br>(intermittent) |
| Product Weight           | 6.4 kg                          |
| Overall Measurements     | 373 x 275 x 185 mm              |
| Inlet Pipework           | 40 mm                           |
| IP Rating                | IP44                            |