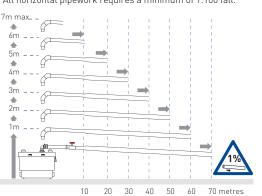

#### VERTICAL/HORIZONTAL PERFORMANCE

Increase size of horizontal run by one pipe size after 5m. All horizontal pipework requires a minimum of 1:100 fall.

## FLOW RATE PERFORMANCE CHART