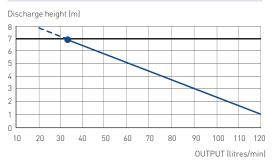

## FLOW RATE PERFORMANCE CHART

#### VERTICAL/HORIZONTAL PERFORMANCE

Increase size of horizontal run by one pipe size after 5m. All horizontal pipework requires a minimum of 1:100 fall.