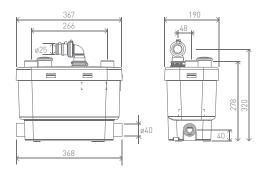

#### TECHNICAL CHARACTERISTICS

| Discharge Pipework       | 25 mm                           |
|--------------------------|---------------------------------|
| Motor Power              | 400 Watts                       |
| Voltages                 | 220-240 V/50 Hz                 |
| Working Waste Water Temp | 35°C/Max 75°C<br>(intermittent) |
| Product Weight           | 6.4 kg                          |
| Overall Measurements     | 373 x 275 x 185 mm              |
| Inlet Pipework           | 40 mm                           |
| IP Rating                | IP44                            |