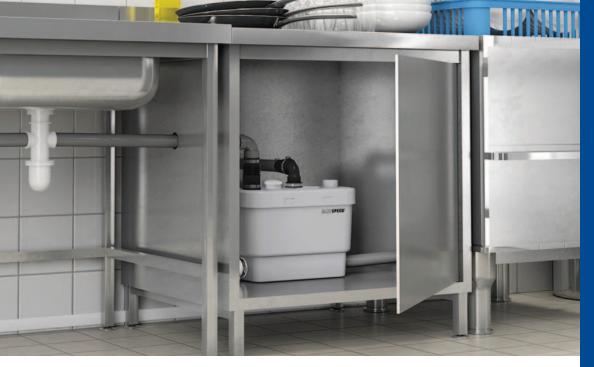

# SANISPEED®+

Ideal for light commercial environments such as small shops, cafes, offices, bars, automatic coffee machines and dental surgeries where grey water needs to be disposed of.

#### WHY CHOOSE THIS PRODUCT?

Ideal for light commercial applications

Low activation level (95 mm)

Robust motor

Four inlets - two side entries and two top entries

Working temperature of 35°C

Will handle up to 75°C for short periods (5 minutes)