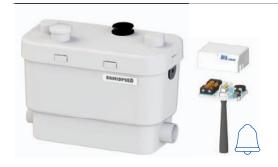

#### WHY CHOOSE THIS PRODUCT?

Ideal for light commercial applications

Low activation level (95 mm)

Robust motor

Four inlets - two side entries and two top entries

Working temperature of 35°C

Will handle up to 75°C for short periods (5 minutes)

Carbon filter included to neutralise odours

### **Product Reference: SA101**

Made in France to the highest standards, needs to be installed by a licensed plumber