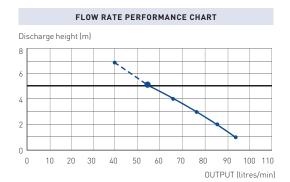

#### VERTICAL/HORIZONTAL PERFORMANCE

Increase size of horizontal run by one pipe size after 5m. All horizontal pipework requires a minimum of 1:100 fall.