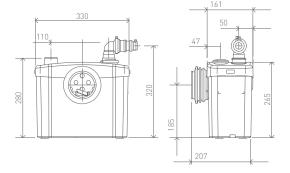

### TECHNICAL CHARACTERISTICS

| Discharge Pipework       | 20 mm              |
|--------------------------|--------------------|
| Motor Power              | 400 Watts          |
| Voltages                 | 220-240 V/50 Hz    |
| Working Waste Water Temp | 35°C               |
| Product Weight           | 5.8 kg             |
| Overall Measurements     | 330 x 263 x 163 mm |
| Inlet Pipework           | 40 mm              |
| IP Rating                | IP44               |