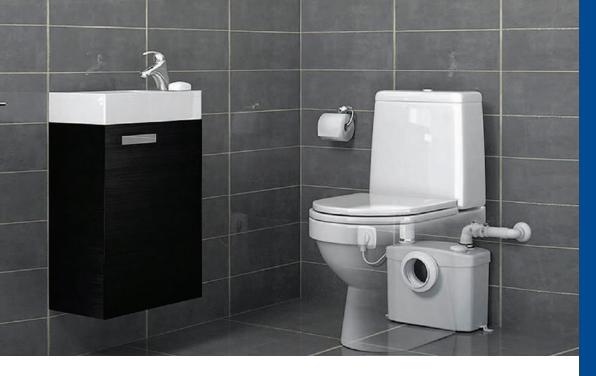

# SANITOP®

Sanitop® has a powerful macerator that makes it ideal for installing an additional toilet and hand basin where access to the main sewer is impractical.

## APPLICATIONS

**Product Reference:** SA97