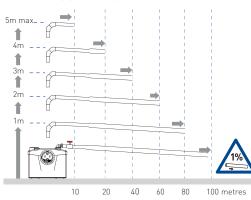

#### VERTICAL/HORIZONTAL PERFORMANCE

Increase size of horizontal run by one pipe size after 5m. All horizontal pipework requires a minimum of 1:100 fall.