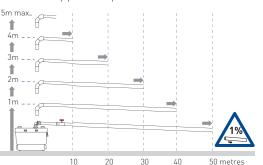

#### VERTICAL/HORIZONTAL PERFORMANCE

Increase size of horizontal run by one pipe size after 5m. All horizontal pipework requires a minimum of 1:100 fall.

### FLOW RATE PERFORMANCE CHART

Discharge height (m) 30 40 70 20 50 60 80 90 100 110 OUTPUT (litres/min)