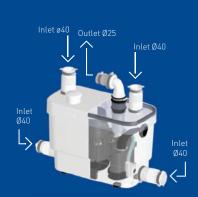

# SARIVITE®+

Ideal for kitchen, bath, outdoor BBQ kitchen or laundry. Sanivite®+ has up to four inlet connections making it the ideal solution for installing multiple plumbing fixtures.

# TECHNICAL CHARACTERISTICS

| Discharge Pipework       | 25 mm                           |
|--------------------------|---------------------------------|
| Motor Power              | 400 Watts                       |
| Voltages                 | 220-240 V/50 Hz                 |
| Working Waste Water Temp | 35°C/Max 60°C<br>(intermittent) |
| Product Weight           | 6.4 kg                          |
| Overall Measurements     | 373 x 275 x 185 mm              |
| Inlet Pipework           | 40 mm                           |
| IP Rating                | IP44                            |