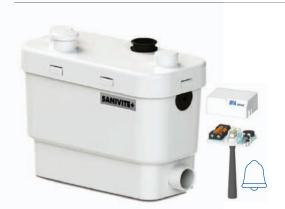

# SARIVITE®+

Ideal for kitchen, bath, outdoor BBQ kitchen or laundry. Sanivite®+ has up to four inlet connections making it the ideal solution for installing multiple plumbing fixtures.

## WHY CHOOSE THIS PRODUCT?

Only for domestic application

Powerful, quiet pump

Low activation level (95 mm)

Compact for concealed installation

Carbon filter included to neutralise odours

Working temperature of 35°C

## **APPLICATIONS**

**Product Reference: SA95** 

Made in France to the highest standards, needs to be installed by a licensed plumber