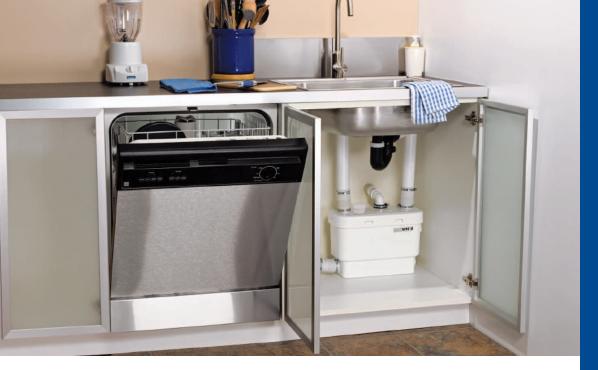

# SARIVITE®+

Ideal for kitchen, bath, outdoor BBQ kitchen or laundry. Sanivite®+ has up to four inlet connections making it the ideal solution for installing multiple plumbing fixtures.

## **APPLICATIONS**

**Product Reference: SA95** 

Made in France to the highest standards, needs to be installed by a licensed plumber