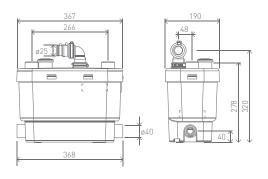

# TECHNICAL CHARACTERISTICS

| Discharge Pipework       | 25 mm                           |
|--------------------------|---------------------------------|
| Motor Power              | 400 Watts                       |
| Voltages                 | 220-240 V/50 Hz                 |
| Working Waste Water Temp | 35°C/Max 60°C<br>(intermittent) |
| Product Weight           | 6.4 kg                          |
| Overall Measurements     | 373 x 275 x 185 mm              |
| Inlet Pipework           | 40 mm                           |
| IP Rating                | IP44                            |