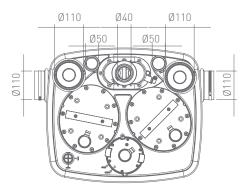

Load balanced twin macerator pumps for a failsafe system Alternate activation ensures even wear of motors

Two alarms for ultimate safety - hard-wired alarm plus remote wireless alarm

Centre heights of inlets 140 mm

Externally mounted control box

| Discharge Pipework       | 40 mm                           |
|--------------------------|---------------------------------|
| Motor Power              | 1500 Watts x 2                  |
| Flow Rate                | 13 m³/h                         |
| Voltages                 | 220-240 V/50 Hz                 |
| Tank Volume              | 45 L                            |
| Working Waste Water Temp | 35°C/Max 70°C<br>(intermittent) |
| Product Weight           | 33 kg                           |
| Overall Measurements     | 597 x 517 x 442 mm              |
| Inlet Pipework           | 40/50/100/110 mm                |
| IP Rating                | IP68                            |