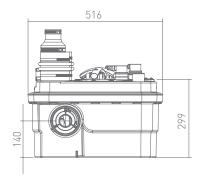

Load balanced twin macerator pumps for a failsafe system Alternate activation ensures even wear of motors

Two alarms for ultimate safety - hard-wired alarm plus remote wireless alarm

Centre heights of inlets 140 mm

Externally mounted control box

| Discharge Pipework       | 40 mm                           |
|--------------------------|---------------------------------|
| Motor Power              | 1500 Watts x 2                  |
| Flow Rate                | 13 m³/h                         |
| Voltages                 | 220-240 V/50 Hz                 |
| Tank Volume              | 45 L                            |
| Working Waste Water Temp | 35°C/Max 70°C<br>(intermittent) |
| Product Weight           | 33 kg                           |
| Overall Measurements     | 597 x 517 x 442 mm              |
| Inlet Pipework           | 40/50/100/110 mm                |
| IP Rating                | IP68                            |