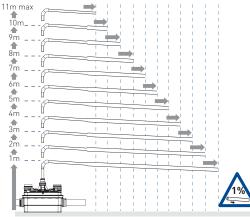

#### VERTICAL/HORIZONTAL PERFORMANCE

Increase size of horizontal run by one pipe size after 5m. All horizontal pipework requires a minimum of 1:100 fall.

10 20 30 40 50 60 70 80 90 100 110 metres