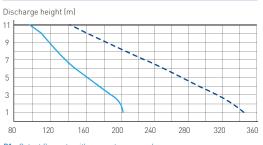

#### VERTICAL/HORIZONTAL PERFORMANCE

Increase size of horizontal run by one pipe size after 5m. All horizontal pipework requires a minimum of 1:100 fall.

10 20 30 40 50 60 70 80 90 100 110 metres

#### FLOW RATE PERFORMANCE CHART

 P1 - Output flow rate with one motor engaged
 OUTPUT (litres/min)