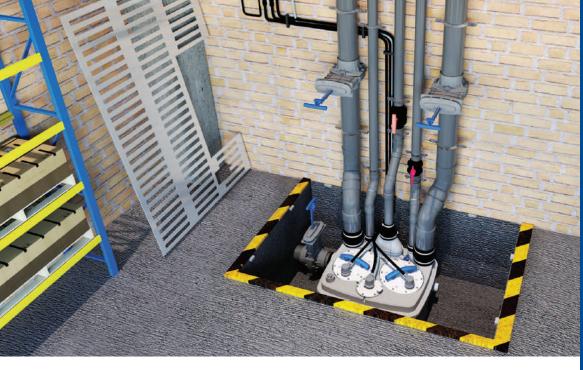

# SANICUBIC<sup>®</sup> 2 Pro WP

The Sanicubic® 2 Pro WP is a high performance macerating lifting station for commercial and intensive residential use. Twin motor load balanced system utilising high performance stainless steel cutter technology and IP68 submersible rating.

#### APPLICATIONS

**B**ATH

KITC

SIN

VASHING DISHWASHER

ACHINE

Product Reference: SA104

Made in France to the highest standards, needs to be installed by a licensed plumber