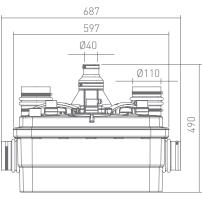

Externally mounted control box

| Discharge Pipework       | 40 mm                           |
|--------------------------|---------------------------------|
| Motor Power              | 1500 Watts x 2                  |
| Flow Rate                | 13 m³/h                         |
| Voltages                 | 220-240 V/50 Hz                 |
| Tank Volume              | 45 L                            |
| Working Waste Water Temp | 35°C/Max 70°C<br>(intermittent) |
| Product Weight           | 33 kg                           |
| Overall Measurements     | 597 x 517 x 442 mm              |
| Inlet Pipework           | 40/50/100/110 mm                |
| IP Rating                | IP68                            |