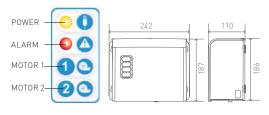

Externally mounted control box

| Discharge Pipework       | 40 mm                           |
|--------------------------|---------------------------------|
| Motor Power              | 1500 Watts x 2                  |
| Flow Rate                | 13 m³/h                         |
| Voltages                 | 220-240 V/50 Hz                 |
| Tank Volume              | 45 L                            |
| Working Waste Water Temp | 35°C/Max 70°C<br>(intermittent) |
| Product Weight           | 33 kg                           |
| Overall Measurements     | 597 x 517 x 442 mm              |
| Inlet Pipework           | 40/50/100/110 mm                |
| IP Rating                | IP68                            |

# Remote wireless alarm

Remote wireless alarm

External mounted control box

Robust blade suitable for heavy usage

Made in France to the highest standards, needs to be installed by a licensed plumber