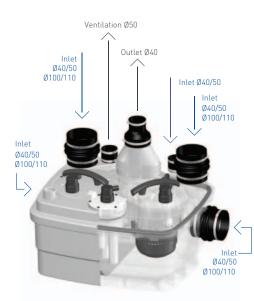

#### APPLICATIONS

**B**ATH

KITC

SIN

VASHING DISHWASHER

ACHINE

Product Reference: SA104

Made in France to the highest standards, needs to be installed by a licensed plumber

Externally mounted control box

| Discharge Pipework       | 40 mm                           |
|--------------------------|---------------------------------|
| Motor Power              | 1500 Watts x 2                  |
| Flow Rate                | 13 m³/h                         |
| Voltages                 | 220-240 V/50 Hz                 |
| Tank Volume              | 45 L                            |
| Working Waste Water Temp | 35°C/Max 70°C<br>(intermittent) |
| Product Weight           | 33 kg                           |
| Overall Measurements     | 597 x 517 x 442 mm              |
| Inlet Pipework           | 40/50/100/110 mm                |
| IP Rating                | IP68                            |