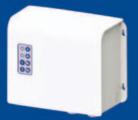

Externally mounted control box

| Discharge Pipework       | 40 mm                           |
|--------------------------|---------------------------------|
| Motor Power              | 1500 Watts x 2                  |
| Flow Rate                | 13 m³/h                         |
| Voltages                 | 220-240 V/50 Hz                 |
| Tank Volume              | 45 L                            |
| Working Waste Water Temp | 35°C/Max 70°C<br>(intermittent) |
| Product Weight           | 33 kg                           |
| Overall Measurements     | 597 x 517 x 442 mm              |
| Inlet Pipework           | 40/50/100/110 mm                |
| IP Rating                | IP68                            |

# Remote wireless alarm

Remote wireless alarm

External mounted control box

Robust blade suitable for heavy usage

Made in France to the highest standards, needs to be installed by a licensed plumber