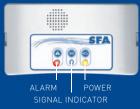

Load balanced twin macerator pumps for a failsafe system Alternate activation ensures even wear of motors

Two alarms for ultimate safety - hard-wired alarm plus remote wireless alarm

Centre heights of inlets 140 mm

# Remote wireless alarm

Remote wireless alarm

External mounted control box

Robust blade suitable for heavy usage

Made in France to the highest standards, needs to be installed by a licensed plumber