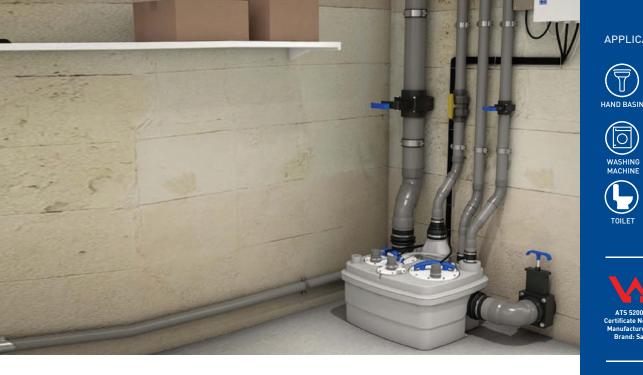

# SANICUBIC<sup>®</sup> 2 Pro WP

The Sanicubic® 2 Pro WP is a high performance macerating lifting station for commercial and intensive residential use. Twin motor load balanced system utilising high performance stainless steel cutter technology and IP68 submersible rating.

Note: Isolation valves should be fitted to the inlet pipework and discharge pipework to isolate the unit for servicing

#### APPLICATIONS

**B**ATH

KITC

SIN

VASHING DISHWASHER

ACHINE

Product Reference: SA104

Made in France to the highest standards, needs to be installed by a licensed plumber