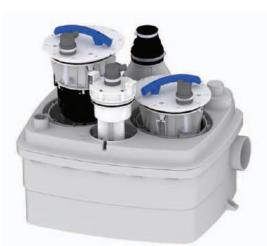

#### WHY CHOOSE THIS PRODUCT?

Ideal for busy business environments and larger domestic situations

Tough, reliable macerator pump

New design with easily removable motor for servicing and maintenance

Water level indicator unit can be easily removed for maintenance

Load balanced twin macerator pumps for a failsafe system Alternate activation ensures even wear of motors

Two alarms for ultimate safety - hard-wired alarm plus remote wireless alarm

Centre heights of inlets 140 mm

# Remote wireless alarm

Remote wireless alarm

External mounted control box

Robust blade suitable for heavy usage

Made in France to the highest standards, needs to be installed by a licensed plumber