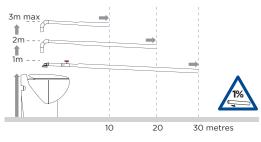

#### VERTICAL/HORIZONTAL PERFORMANCE

Increase size of horizontal run by one pipe size after 5m. All horizontal pipework requires a minimum of 1:100 fall.