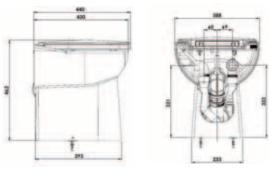

#### **TECHNICAL CHARACTERISTICS**

| Discharge Pipework          | 25 mm              |
|-----------------------------|--------------------|
| Motor Power                 | 550 Watts          |
| Voltages                    | 220-240 V/50 Hz    |
| Working Waste Water Temp    | 35°C               |
| Product Weight              | 23.2 kg            |
| <b>Overall Measurements</b> | 390 x 445 x 430 mm |
| Dual flush                  | 1.8 / 3 L          |
| IP Rating                   | IP44               |