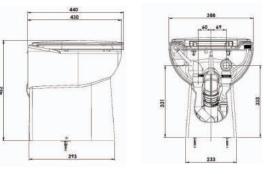

## TECHNICAL CHARACTERISTICS

| Discharge Pipework       | 25 mm              |
|--------------------------|--------------------|
| Motor Power              | 550 Watts          |
| Voltages                 | 220-240 V/50 Hz    |
| Working Waste Water Temp | 35°C               |
| Product Weight           | 23.2 kg            |
| Overall Measurements     | 390 x 445 x 430 mm |
| Dual flush               | 1.8/3L             |
| IP Rating                | IP44               |