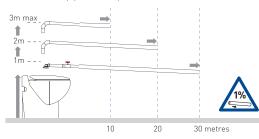

#### VERTICAL/HORIZONTAL PERFORMANCE

Increase size of horizontal run by one pipe size after 5m. All horizontal pipework requires a minimum of 1:100 fall.