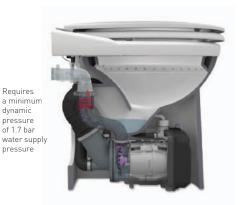

# SANICOMPACT®

Sanicompact<sup>®</sup> is the first all in one macerating toilet suite. Adding a toilet is now as easy as one product. The compact design enables a toilet to be added where space is limited making Sanicompact<sup>®</sup> ideal for a powder room or laundry addition. It also features a water saving cistern-less flush and the ability to add a basin.

### WHY CHOOSE THIS PRODUCT?

A complete toilet suite with built in macerator Cistern-less flush button connected directly to the domestic waster supply

Features a soft-close toilet seat

Water saving flush system