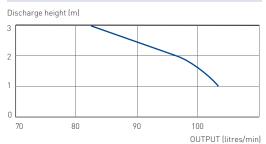

#### FLOW RATE PERFORMANCE CHART

2.2 litres average flush

In accordance with AS/NZS 6400 Licence No. 1507 Saniflo

Made in France to the highest standards, needs to be installed by a licensed plumber