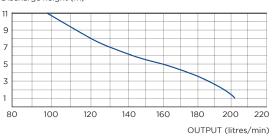

### **VERTICAL/HORIZONTAL PERFORMANCE**

Increase size of horizontal run by one pipe size after 5m. All horizontal pipework requires a minimum of 1:100 fall.

10 20 30 40506070 8090100110 metres

**APPLICATIONS** 

### **TECHNICAL CHARACTERISTICS**

| Discharge Pipework               | 40 mm           |
|----------------------------------|-----------------|
| Motor Power Sanipump Cutter      | 2 X 1500 Watts  |
| Weight                           | 130 kg          |
| Voltages                         | 220-240 V/50 Hz |
| Tank Volume                      | 1000 L          |
| Overall Measurements             | 1837 x 1100 mm  |
| Inlet Pipework                   | 50/100 mm       |
| IP Rating                        | IP68            |
| Max Discharge Sanipump<br>Cutter | 216 L/min       |
| Maximum Recommended Head         | 11 metres       |

#### FLOW RATE PERFORMANCE CHART

Discharge height (m)

**TOILET** 

**BASIN** 

BATH **SHOWER** 

WASHING DISH MACHINE WASHER

**Product Reference: SA309** 

**Smart Controller** 