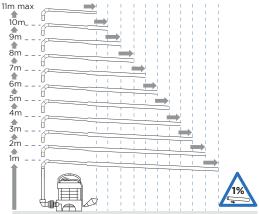

### **VERTICAL/HORIZONTAL PERFORMANCE**

Increase size of horizontal run by one pipe size after 5m. All horizontal pipework requires a minimum of 1:100 fall.

10 20 30 40506070 8090100110 metres

**APPLICATIONS** 

### **TECHNICAL CHARACTERISTICS**

| Discharge Pipework               | 40 mm           |
|----------------------------------|-----------------|
| Motor Power Sanipump Cutter      | 2 X 1500 Watts  |
| Weight                           | 130 kg          |
| Voltages                         | 220-240 V/50 Hz |
| Tank Volume                      | 1000 L          |
| Overall Measurements             | 1837 x 1100 mm  |
| Inlet Pipework                   | 50/100 mm       |
| IP Rating                        | IP68            |
| Max Discharge Sanipump<br>Cutter | 216 L/min       |
| Maximum Recommended Head         | 11 metres       |