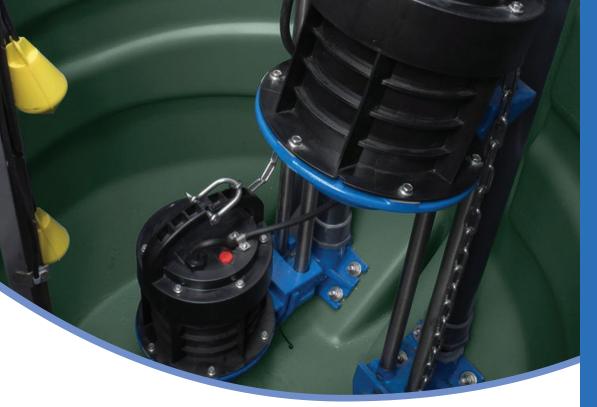

BATH SHOWER

WASHING DISH MACHINE WASHER

KITCHEN SINK

**Product Reference:** SA309

Sanipump Cutter (Guide rail mounted)

Robust blade suitable for heavy usage

Shaking up water

Made in France and assembled in Australia to the highest standards. Must be installed by a licensed plumber.