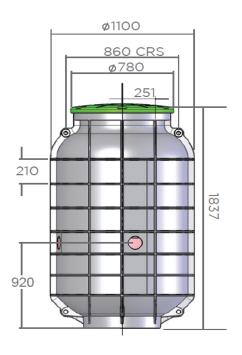

### **TECHNICAL CHARACTERISTICS**

| Discharge Pipework               | 40 mm           |
|----------------------------------|-----------------|
| Motor Power Sanipump Cutter      | 2 X 1500 Watts  |
| Weight                           | 130 kg          |
| Voltages                         | 220-240 V/50 Hz |
| Tank Volume                      | 1000 L          |
| Overall Measurements             | 1837 x 1100 mm  |
| Inlet Pipework                   | 50/100 mm       |
| IP Rating                        | IP68            |
| Max Discharge Sanipump<br>Cutter | 216 L/min       |
| Maximum Recommended Head         | 11 metres       |