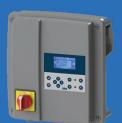

Intelligent controller with high level alarm

Choice of optional inlet connection points

IP68 rated

Complete package ready to install. Includes dual pumps internal pipework, non return and ball valve supplied

#### FLOW RATE PERFORMANCE CHART

Discharge height (m)

**TOILET** 

**BASIN** 

BATH **SHOWER** 

WASHING DISH MACHINE WASHER

**Product Reference: SA309** 

**Smart Controller** 