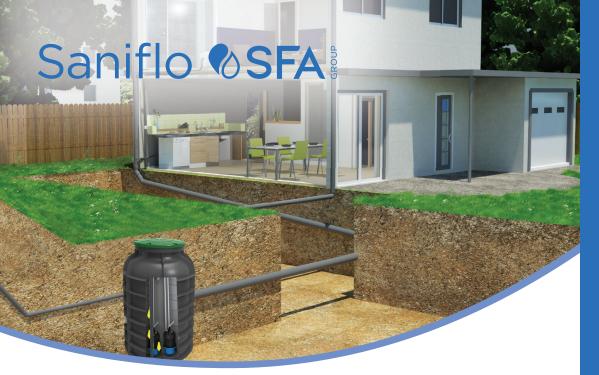

# Sanifos®1000 GR Twin

The Sanifos 1000 GR Twin is a dual motor pump station designed for large-medium residential use and is an effective solution where gravity reliant sewerage systems are not possible due to limited site access and constraints such as the property sloping away from the sewer.