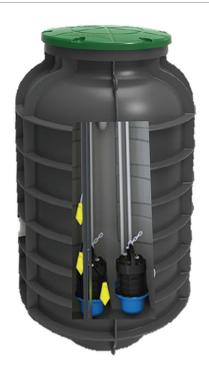

# Sanifos®1000 GR Twin

The Sanifos 1000 GR Twin is a dual motor pump station designed for large-medium residential use and is an effective solution where gravity reliant sewerage systems are not possible due to limited site access and constraints such as the property sloping away from the sewer.

## WHY CHOOSE THIS PRODUCT?

Ideal for larger single dwelling residential or commercial applications

Tough robust cutter blade assembly

Compact space saving tank design

Engineered to Australian Standards AS1546

Intelligent controller with high level alarm

Choice of optional inlet connection points

IP68 rated

Complete package ready to install. Includes dual pumps internal pipework, non return and ball valve supplied

Energy saving and reduced motor wear thanks to large working volume and shared duty cycle

### **TECHNICAL CHARACTERISTICS**

| Discharge Pipework               | 40 mm           |
|----------------------------------|-----------------|
| Motor Power Sanipump Cutter      | 2 X 1500 Watts  |
| Weight                           | 130 kg          |
| Voltages                         | 220-240 V/50 Hz |
| Tank Volume                      | 1000 L          |
| Overall Measurements             | 1837 x 1100 mm  |
| Inlet Pipework                   | 50/100 mm       |
| IP Rating                        | IP68            |
| Max Discharge Sanipump<br>Cutter | 216 L/min       |
| Maximum Recommended Head         | 11 metres       |