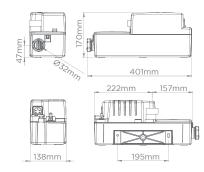

#### **TECHNICAL CHARACTERISTICS**

| Noise Level              | 45 dB                           |  |  |
|--------------------------|---------------------------------|--|--|
| Motor Power              | 60 Watts                        |  |  |
| Flow Rate                | 342 L/h                         |  |  |
| Voltages                 | 220-240 V/50 Hz                 |  |  |
| Tank Volume              | 3.5 L                           |  |  |
| Working Waste Water Temp | 35°C/Max 80°C<br>(intermittent) |  |  |
| Product Weight           | 2 kg                            |  |  |
| Overall Measurements     | 401 x 170 x 138 mm              |  |  |
| Inlet Pipework           | 25/32 mm                        |  |  |
| IP Rating                | IP20                            |  |  |