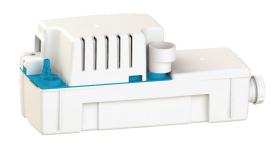

# Sanicondens® Best Flat

The Sanicondens® Best Flat is specifically designed for disposal of condensate from air conditioning units, refrigeration units and is ideal for ice machines due to its low profile design.

## WHY CHOOSE THIS PRODUCT?

3.5 L tank

Three entry points

Working temperature of 35°C

Will handle temperatures up to 80°C for short periods (5 minutes)

Supplied with 1.5 m power cable and 5m of discharge pipe