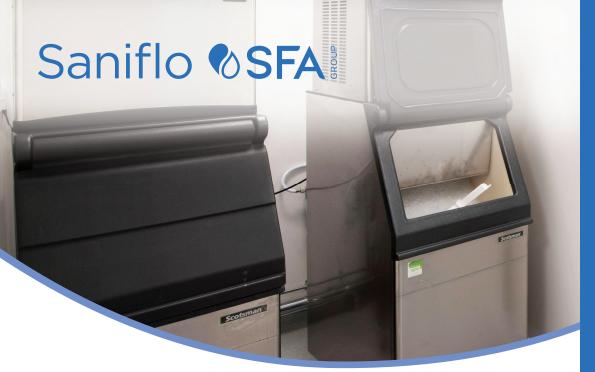

**APPLICATIONS** 

**8** 

PRODUCT REFERENCE: SA91

# Sanicondens® Best Flat

The Sanicondens® Best Flat is specifically designed for disposal of condensate from air conditioning units, refrigeration units and is ideal for ice machines due to its low profile design.

## WHY CHOOSE THIS PRODUCT?

3.5 L tank

Three entry points

Working temperature of 35°C

Will handle temperatures up to 80°C for short periods (5 minutes)

Supplied with 1.5 m power cable and 5m of discharge pipe

High level alarm connectivity

Low profile inlet connection