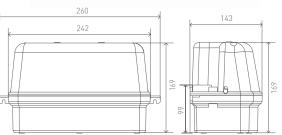

#### Discharge Pipework 8/11 mm **Motor Power** 60 Watts Flow Rate 342 L/h 220-240 V/50 Hz Voltages Tank Volume 2 L Working Waste Water Temp 35°C/Max 80°C (intermittent) **Product Weight** 2 kg Overall Measurements 260 x 169 x 143 mm **Inlet Pipework** 25 mm IP Rating IP20