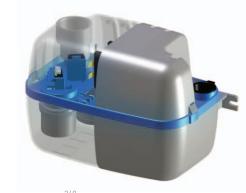

# WHY CHOOSE THIS PRODUCT?

2 L tank

Two entry points

Working temperature of 35°C.

Will handle temperatures up to  $80^{\circ}\text{C}$  for short periods (5 minutes)

Supplied with 2 m of electric cable and 6 m of discharge pipe  $\label{eq:electric} \mbox{High level alarm connectivity}$ 

#### Discharge Pipework 8/11 mm **Motor Power** 60 Watts Flow Rate 342 L/h 220-240 V/50 Hz Voltages Tank Volume 2 L Working Waste Water Temp 35°C/Max 80°C (intermittent) **Product Weight** 2 kg Overall Measurements 260 x 169 x 143 mm **Inlet Pipework** 25 mm IP Rating IP20