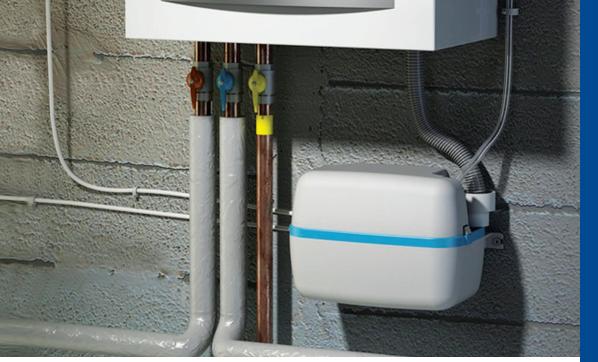

# SARICONDENS® Pro

The Sanicondens® Pro is specifically designed for disposal of condensate from air conditioning units, refrigeration units, ice machines and dehumidifiers etc. Includes a non-return valve and 6 m flexible discharge pipe.

# WHY CHOOSE THIS PRODUCT?

2 L tank

Two entry points

Working temperature of 35°C.

Will handle temperatures up to  $80^{\circ}\text{C}$  for short periods (5 minutes)

Supplied with 2 m of electric cable and 6 m of discharge pipe  $\label{eq:electric} \mbox{High level alarm connectivity}$ 