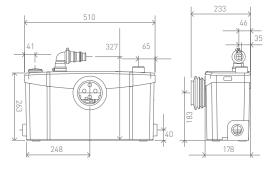

# TECHNICAL CHARACTERISTICS

| Discharge Pipework          | 20 mm              |
|-----------------------------|--------------------|
| Motor Power                 | 400 Watts          |
| Voltages                    | 220-240 V/50 Hz    |
| Working Waste Water Temp    | 35°C               |
| Product Weight              | 7.4 kg             |
| <b>Overall Measurements</b> | 510 x 263 x 178 mm |
| Inlet Pipework              | 40 mm              |
| IP Rating                   | IP44               |