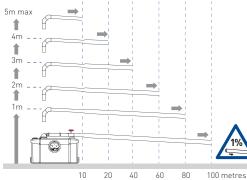

## VERTICAL/HORIZONTAL PERFORMANCE

Increase size of horizontal run by one pipe size after 5m. All horizontal pipework requires a minimum of 1:100 fall.