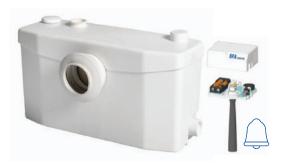

# SANIPLUS®

Saniplus® is a high capacity unit that will enable you to install a full bathroom. Its durable motor will enable long term and reliable running.

4

2

0

### WHY CHOOSE THIS PRODUCT?

Neat and functional design

Can connect a toilet, basin, shower and bath tub

- Quiet technology
- Large tank capacity

Factory pre-mounted non return valve (supplied)

Macerator needs minimum 4.5 L of unrestricted flush for optimal function

Can be equipped with Sanialarm (sold separately)