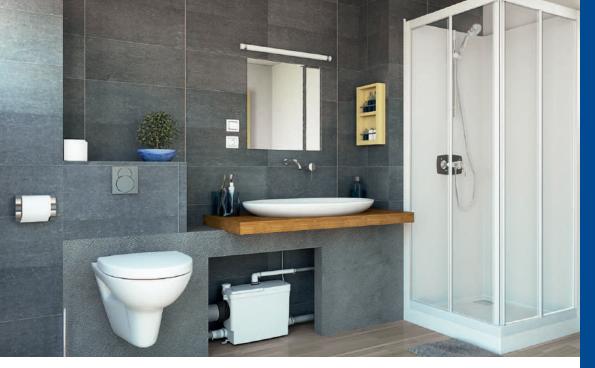

# SARIPACK® Pro UP

Designed for discreet wall hung toilet installations, the Sanipack® Pro UP pumps waste from a toilet, basin and shower and has slim dimensions enabling possible concealment.

## WHY CHOOSE THIS PRODUCT?

Perfect for wall hung toilet suite

Ideal solution for a complete en-suite

Quiet technology

Slim dimensions

Access panels for ease of servicing

Macerator needs minimum 4.5 L of unrestricted flush for optimal function  $\,$ 