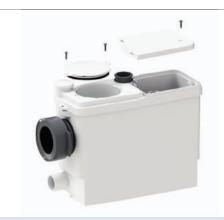

#### TECHNICAL CHARACTERISTICS

| Discharge Pipework       | 20 mm              |
|--------------------------|--------------------|
| Motor Power              | 400 Watts          |
| Voltages                 | 220-240 V/50 Hz    |
| Working Waste Water Temp | 35°C               |
| Product Weight           | 7 kg               |
| Overall Measurements     | 401 x 295 x 146 mm |
| Inlet Pipework           | 40 mm              |
| IP Rating                | IP44               |