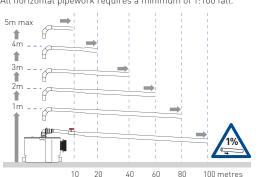

#### VERTICAL/HORIZONTAL PERFORMANCE

Increase size of horizontal run by one pipe size after 5m. All horizontal pipework requires a minimum of 1:100 fall.

#### FLOW RATE PERFORMANCE CHART