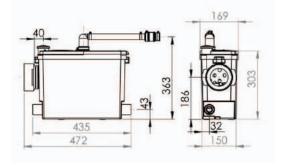

#### TECHNICAL CHARACTERISTICS

| Discharge Pipework       | 20 mm              |
|--------------------------|--------------------|
| Motor Power              | 400 Watts          |
| Voltages                 | 220-240 V/50 Hz    |
| Working Waste Water Temp | 35°C               |
| Product Weight           | 7 kg               |
| Overall Measurements     | 401 x 295 x 146 mm |
| Inlet Pipework           | 40 mm              |
| IP Rating                | IP44               |