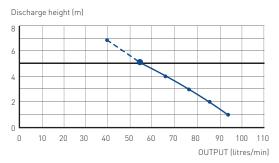

#### VERTICAL/HORIZONTAL PERFORMANCE

Increase size of horizontal run by one pipe size after 5m. All horizontal pipework requires a minimum of 1:100 fall.

#### FLOW RATE PERFORMANCE CHART