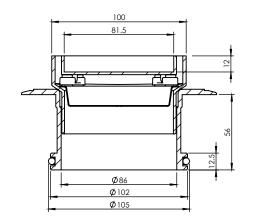

## SQUARE BERMUDA MEGAFLEX<sup>™</sup> 100x100mm 100mm OUTLET

FLOOR WASTES

- ☑ Solid brass construction
- ✓ With ABS megaflex<sup>™</sup> base
- Protective cover for Installation, Sound Dampeners as standard