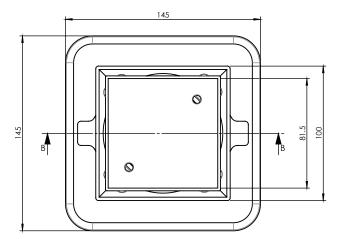

## SQUARE BERMUDA MEGAFLEX<sup>™</sup> 100x100mm 100mm OUTLET

FLOOR WASTES

- ☑ Solid brass construction
- ✓ With ABS megaflex<sup>™</sup> base
- Protective cover for Installation, Sound Dampeners as standard