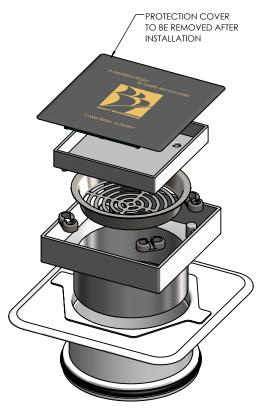

## SQUARE BERMUDA MEGAFLEX<sup>™</sup> 100x100mm 100mm OUTLET

FLOOR WASTES

- ☑ Solid brass construction
- ✓ With ABS megaflex<sup>™</sup> base
- Protective cover for Installation, Sound Dampeners as standard