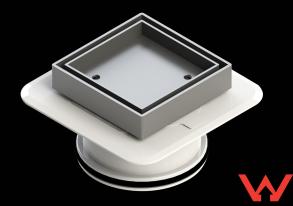

## SQUARE BERMUDA MEGAFLEX<sup>™</sup> 100x100mm 100mm OUTLET

FLOOR WASTES

- ☑ Solid brass construction
- ✓ With ABS megaflex<sup>™</sup> base
- Protective cover for Installation, Sound Dampeners as standard