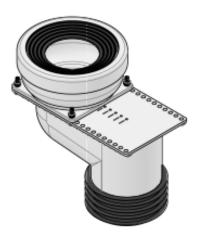

Solves a multiple of difficult installation situations through the use of its unique and patented extended channel.

- Allows for variable offsets between the sewer pipe and the pan spigot in 10mm increments up to 100mm. Never again curse a misaligned sewer pipe!
- Avoids major jack hammering of the slab and saves hours of installation hassles.
- ☑ Ideal solution for retrofits of new water efficient pans with only minor rebating required.
- May be installed prior to pour to provide flexibility in subsequent pan choice and installation.