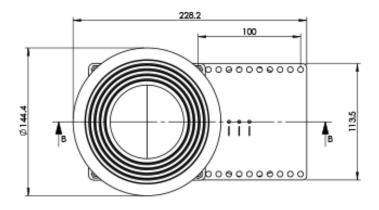

| CODE  | OUTLET SIZE | FINISH | CTN QTY |
|-------|-------------|--------|---------|
| 31902 | 100mm       | White  | 12      |