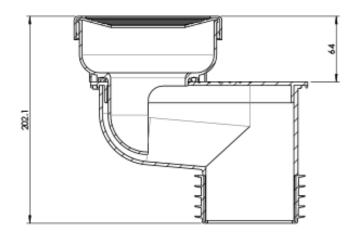

Solves a multiple of difficult installation situations through the use of its unique and patented extended channel.

- Allows for variable offsets between the sewer pipe and the pan spigot in 10mm increments up to 100mm. Never again curse a misaligned sewer pipe!
- Avoids major jack hammering of the slab and saves hours of installation hassles.
- ☑ Ideal solution for retrofits of new water efficient pans with only minor rebating required.
- May be installed prior to pour to provide flexibility in subsequent pan choice and installation.