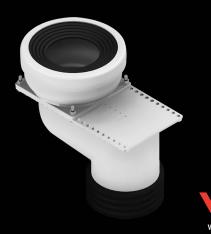

Solves a multiple of difficult installation situations through the use of its unique and patented extended channel.

- Allows for variable offsets between the sewer pipe and the pan spigot in 10mm increments up to 100mm. Never again curse a misaligned sewer pipe!
- Avoids major jack hammering of the slab and saves hours of installation hassles.
- ☑ Ideal solution for retrofits of new water efficient pans with only minor rebating required.
- May be installed prior to pour to provide flexibility in subsequent pan choice and installation.