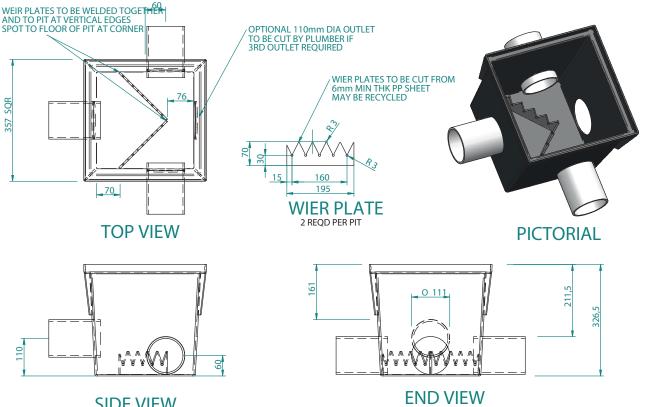

EVERHARD Polymer Distribution Boxes are made from injection moulded Polypropylene which is durable and tough, with additives for resistance to UV degradation. Weir baffles divide flow evenly and have pre-cut holes for DN100 uPVC pipes (inlet and two side outlets.) Extra holes are readily cut with a normal jig-saw or hole-saw. Their light weight makes them easy to handle and simple to install.

Distribution Boxes must be installed on a compacted bed of seating material in a hole with inlet and outlet pipes at the correct depth to allow free drainage.

Fluid in Distribution Boxes from waste-water treatment systems is contaminated and may be harmful. Access to the Distribution Box for cleaning purposes etc must be restricted to authorised personnel.