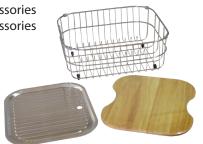

### **Product codes:**

72144

73144 73145

72166

Right Hand Bowl 1 Tap Hole with Accessories 72167

Right Hand Bowl 1 Tap Hole with Accessories 72168

purchased separately. (Product code: 97941) Includes drainer basket, wooden chopping board and drainer tray