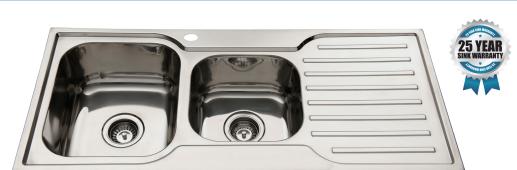

# Squareline 1080 Kitchen Sink

#### PRODUCT DESCRIPTION

#### Material:

Grade 304 Stainless Steel

#### Thickness:

0.8mm

#### Finish:

Polished

#### **Dimensions:**

1080mm long x 480mm wide, 180mm deep

#### Capacity:

22L (Large) & 14L (Small)

#### Drainer:

Yes

\* Image shows left hand bowl sink

1060

Cut out dimensions

460