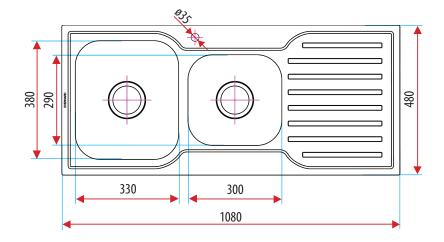

#### **Dimensions:**

1080mm long x 480mm wide, 180mm deep

#### Capacity:

22L (Large) & 14L (Small)

#### Drainer:

Yes

\* Image shows left hand bowl sink

1060

Cut out dimensions

460