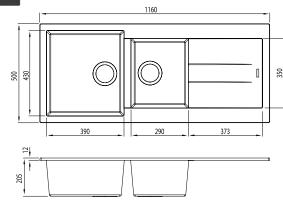

### Specifications /

| Sink size                         | 1160W x 500H mm                                                                                                                                                                                                                                                                                                                                                                                                                                                                                                              |
|-----------------------------------|------------------------------------------------------------------------------------------------------------------------------------------------------------------------------------------------------------------------------------------------------------------------------------------------------------------------------------------------------------------------------------------------------------------------------------------------------------------------------------------------------------------------------|
| Bowl size                         | Main Bowl 1<br>400W x 430H x 210D / 36L                                                                                                                                                                                                                                                                                                                                                                                                                                                                                      |
|                                   | 3/4 Bowl<br>295W x 350H x 210D / 21L                                                                                                                                                                                                                                                                                                                                                                                                                                                                                         |
| Construction                      | Moulded granite                                                                                                                                                                                                                                                                                                                                                                                                                                                                                                              |
| Material                          | 80% granite and quartz particles and 20% acrylic                                                                                                                                                                                                                                                                                                                                                                                                                                                                             |
| Installation                      | Topmount                                                                                                                                                                                                                                                                                                                                                                                                                                                                                                                     |
| Fixings                           | Topmount clips supplied                                                                                                                                                                                                                                                                                                                                                                                                                                                                                                      |
| Min cabinet size                  | 800 mm                                                                                                                                                                                                                                                                                                                                                                                                                                                                                                                       |
| Tap holes                         | Installer to complete semi-drilled tap hole for LH or RH bowl                                                                                                                                                                                                                                                                                                                                                                                                                                                                |
| Waste fittings                    | 2 x 90 mm basket wastes included                                                                                                                                                                                                                                                                                                                                                                                                                                                                                             |
| Overflow                          | Not available                                                                                                                                                                                                                                                                                                                                                                                                                                                                                                                |
| Carton size                       | 1260 x 290 x 320 mm                                                                                                                                                                                                                                                                                                                                                                                                                                                                                                          |
| Weight                            | 19 kg                                                                                                                                                                                                                                                                                                                                                                                                                                                                                                                        |
| Warranty                          | Lifetime manufacturer's warranty (refer to oliveri.com.au)                                                                                                                                                                                                                                                                                                                                                                                                                                                                   |
| Maintenance and care instructions | Clean the sink regularly with warm water, a liquid detergent<br>and a soft cloth. Do not use abrasive powders or creams and<br>avoid chemically aggressive detergents. Generic stains should<br>be removed immediately with very hot water and a cleaning<br>product. For organic stains which are especially difficult to<br>remove, it is recommended that you fill the sink with a highly<br>diluted organic cleaner such as bleach and let stand overnight.<br>The next morning, rinse with warm water and a soft cloth. |