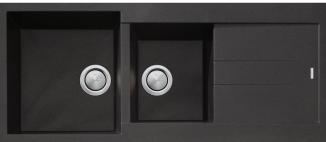

## ST-BL1510

Black 1 & 3/4 Bowl Topmount Sink With Drainer

#### **REVERSIBLE SINK**

Your installer will drill the tap hole depending on which side you require your sink's bowl(s) and drainer.

Italian made

### Specifications /

| Sink size                         | 1160W x 500H mm                                                                                                                                                                                                                                                                                                                                                                                                                                                                                                              |
|-----------------------------------|------------------------------------------------------------------------------------------------------------------------------------------------------------------------------------------------------------------------------------------------------------------------------------------------------------------------------------------------------------------------------------------------------------------------------------------------------------------------------------------------------------------------------|
| Bowl size                         | Main Bowl 1<br>400W x 430H x 210D / 36L                                                                                                                                                                                                                                                                                                                                                                                                                                                                                      |
|                                   | 3/4 Bowl<br>295W x 350H x 210D / 21L                                                                                                                                                                                                                                                                                                                                                                                                                                                                                         |
| Construction                      | Moulded granite                                                                                                                                                                                                                                                                                                                                                                                                                                                                                                              |
| Material                          | 80% granite and quartz particles and 20% acrylic                                                                                                                                                                                                                                                                                                                                                                                                                                                                             |
| Installation                      | Topmount                                                                                                                                                                                                                                                                                                                                                                                                                                                                                                                     |
| Fixings                           | Topmount clips supplied                                                                                                                                                                                                                                                                                                                                                                                                                                                                                                      |
| Min cabinet size                  | 800 mm                                                                                                                                                                                                                                                                                                                                                                                                                                                                                                                       |
| Tap holes                         | Installer to complete semi-drilled tap hole for LH or RH bowl                                                                                                                                                                                                                                                                                                                                                                                                                                                                |
| Waste fittings                    | 2 x 90 mm basket wastes included                                                                                                                                                                                                                                                                                                                                                                                                                                                                                             |
| Overflow                          | Not available                                                                                                                                                                                                                                                                                                                                                                                                                                                                                                                |
| Carton size                       | 1260 x 290 x 320 mm                                                                                                                                                                                                                                                                                                                                                                                                                                                                                                          |
| Weight                            | 19 kg                                                                                                                                                                                                                                                                                                                                                                                                                                                                                                                        |
| Warranty                          | Lifetime manufacturer's warranty (refer to oliveri.com.au)                                                                                                                                                                                                                                                                                                                                                                                                                                                                   |
| Maintenance and care instructions | Clean the sink regularly with warm water, a liquid detergent<br>and a soft cloth. Do not use abrasive powders or creams and<br>avoid chemically aggressive detergents. Generic stains should<br>be removed immediately with very hot water and a cleaning<br>product. For organic stains which are especially difficult to<br>remove, it is recommended that you fill the sink with a highly<br>diluted organic cleaner such as bleach and let stand overnight.<br>The next morning, rinse with warm water and a soft cloth. |