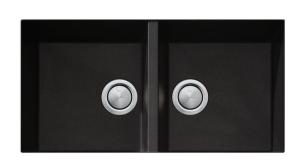

## Santorini

Italian made

All dimensions in mm

ST-BL1563U

Black Double Bowl Undermount Sink