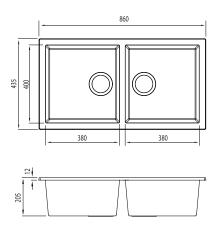

## Specifications /

| 5 peemeations                     | ,                                                                                                                                                                                                                                                                                                                                                                                                                                             |
|-----------------------------------|-----------------------------------------------------------------------------------------------------------------------------------------------------------------------------------------------------------------------------------------------------------------------------------------------------------------------------------------------------------------------------------------------------------------------------------------------|
| Sink size                         | 860W x 435H mm                                                                                                                                                                                                                                                                                                                                                                                                                                |
| Bowl size                         | Standard Bowl 1<br>380W x 400H x 210D / 32L                                                                                                                                                                                                                                                                                                                                                                                                   |
|                                   | Standard Bowl 1<br>380W x 400H x 210D / 32L                                                                                                                                                                                                                                                                                                                                                                                                   |
| Construction                      | Moulded granite                                                                                                                                                                                                                                                                                                                                                                                                                               |
| Material                          | 80% granite and quartz particles and 20% acrylic                                                                                                                                                                                                                                                                                                                                                                                              |
| Installation                      | Undermount                                                                                                                                                                                                                                                                                                                                                                                                                                    |
| Fixings                           | Available on request                                                                                                                                                                                                                                                                                                                                                                                                                          |
| Min cabinet size                  | 900 mm                                                                                                                                                                                                                                                                                                                                                                                                                                        |
| Tap holes                         | N/A                                                                                                                                                                                                                                                                                                                                                                                                                                           |
| Waste fittings                    | 2 x 90 mm basket wastes included                                                                                                                                                                                                                                                                                                                                                                                                              |
| Overflow                          | Not available                                                                                                                                                                                                                                                                                                                                                                                                                                 |
| Carton size                       | 960 x 580 x 310 mm                                                                                                                                                                                                                                                                                                                                                                                                                            |
| Weight                            | 16 kg                                                                                                                                                                                                                                                                                                                                                                                                                                         |
| Warranty                          | Lifetime manufacturer's warranty (refer to oliveri.com.au)                                                                                                                                                                                                                                                                                                                                                                                    |
| Maintenance and care instructions | Clean the sink regularly with warm water, a liquid detergent and a soft cloth. Do not use abrasive powders or creams and avoid chemically aggressive detergents. Generic stains should be removed immediately with very hot water and a cleaning product. For organic stains which are especially difficult to remove, it is recommended that you fill the sink with a highly diluted organic cleaner such as bleach and let stand overnight. |