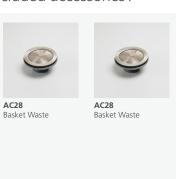

## Specifications /

| 5 peemeations                     | ,                                                                                                                                                                                                                                                                                                                                                                                                                                             |
|-----------------------------------|-----------------------------------------------------------------------------------------------------------------------------------------------------------------------------------------------------------------------------------------------------------------------------------------------------------------------------------------------------------------------------------------------------------------------------------------------|
| Sink size                         | 860W x 435H mm                                                                                                                                                                                                                                                                                                                                                                                                                                |
| Bowl size                         | Standard Bowl 1<br>380W x 400H x 210D / 32L                                                                                                                                                                                                                                                                                                                                                                                                   |
|                                   | Standard Bowl 1<br>380W x 400H x 210D / 32L                                                                                                                                                                                                                                                                                                                                                                                                   |
| Construction                      | Moulded granite                                                                                                                                                                                                                                                                                                                                                                                                                               |
| Material                          | 80% granite and quartz particles and 20% acrylic                                                                                                                                                                                                                                                                                                                                                                                              |
| Installation                      | Undermount                                                                                                                                                                                                                                                                                                                                                                                                                                    |
| Fixings                           | Available on request                                                                                                                                                                                                                                                                                                                                                                                                                          |
| Min cabinet size                  | 900 mm                                                                                                                                                                                                                                                                                                                                                                                                                                        |
| Tap holes                         | N/A                                                                                                                                                                                                                                                                                                                                                                                                                                           |
| Waste fittings                    | 2 x 90 mm basket wastes included                                                                                                                                                                                                                                                                                                                                                                                                              |
| Overflow                          | Not available                                                                                                                                                                                                                                                                                                                                                                                                                                 |
| Carton size                       | 960 x 580 x 310 mm                                                                                                                                                                                                                                                                                                                                                                                                                            |
| Weight                            | 16 kg                                                                                                                                                                                                                                                                                                                                                                                                                                         |
| Warranty                          | Lifetime manufacturer's warranty (refer to oliveri.com.au)                                                                                                                                                                                                                                                                                                                                                                                    |
| Maintenance and care instructions | Clean the sink regularly with warm water, a liquid detergent and a soft cloth. Do not use abrasive powders or creams and avoid chemically aggressive detergents. Generic stains should be removed immediately with very hot water and a cleaning product. For organic stains which are especially difficult to remove, it is recommended that you fill the sink with a highly diluted organic cleaner such as bleach and let stand overnight. |

## Included accessories /

The next morning, rinse with warm water and a soft cloth.