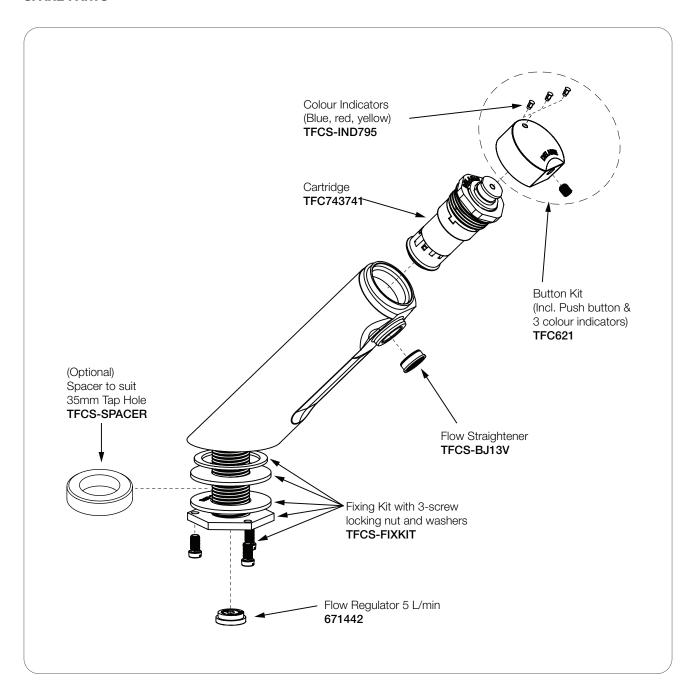

8.1 Compliance

Meets the dimensional requirements when used with the Kolo 500, 600, 550 Semi Recessed and Lutana 770 basins.

Important: This information is provided as a guide only and is based on AS1428.1-2009 and 2010 amendments. Independent design assessment and approval by an appropriately qualified consultant is required to ensure compliance with standards and building code requirements.





Ø51

G1/2"

Nax max

100

Version: Jul 21

# Call 1300 369 273 www.enware.com.au

Enware Australia Pty Limited 9 Endeavour Rd Caringbah NSW 2229 Australia Ph: 02 8536 4000 info@enware.com.au



<sup>\*</sup>Flow times are indicative only and may vary depending on water supply pressure and flow conditions.

# **Enware-Delabie TempoSoft Time Flow Basin Tap**

# **TFC740510**

## **SPARE PARTS**



Version: Jul 21