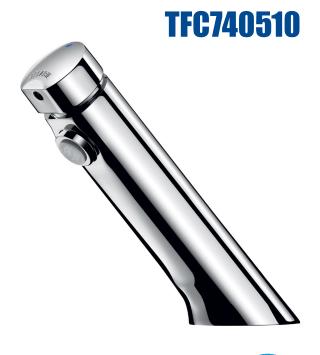

# **Enware-Delabie TempoSoft Time Flow Basin Tap**

Time flow basin tap with easy to use soft-push operation. Automatic shut-off for improved hygiene and reduced water wastage.

Ideal for public washrooms, schools, child care and applications where easy activation is beneficial.

### **FEATURES**

- · Soft push activation
- Approximately 7 second\* flow time
- · Automatic shut-off without manual contact
- Hygienic, anti-scale flow straightener outlet
- 6 Star Water Efficiency Rating
- Brass body with vandal resistant design
- Supplied with blue, yellow and red indicators
- Bright chrome finish

# **TFC740510**