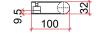

## **Thermorail Towel Rails 12V**

Electric Heated Towel Rails for use in bathrooms

| Stock Code | Finish                   | Size (mm)         | Output (W) | No. of Bars |
|------------|--------------------------|-------------------|------------|-------------|
| DSR6       | Polished Stainless Steel | W632 x H32 x D100 | 18         | 1           |