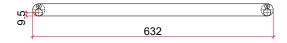

## **Thermorail Towel Rails 12V**

Electric Heated Towel Rails for use in bathrooms

| Stock Code | Finish                   | Size (mm)         | Output (W) | No. of Bars |
|------------|--------------------------|-------------------|------------|-------------|
| DSR6       | Polished Stainless Steel | W632 x H32 x D100 | 18         | 1           |