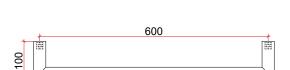

## **Thermorail Towel Rails 12V**

Electric Heated Towel Rails for use in bathrooms

| Stock Code | Finish                   | Size (mm)         | Output (W) | No. of Bars |
|------------|--------------------------|-------------------|------------|-------------|
| DSR6       | Polished Stainless Steel | W632 x H32 x D100 | 18         | 1           |