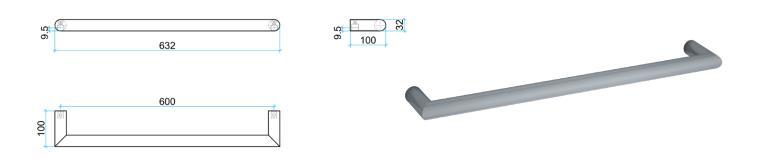

## **Thermorail Towel Rails 12V**

Electric Heated Towel Rails for use in bathrooms

**PLEASE NOTE:** Specifications are for information purposes only. Whilst every effort has been made to ensure the product specifications are accurate, due to continuing product development and improvement the specifications are subject to change. Specifications can be used to rough in and fit timber supports in the wall however we recommend no holes are drilled without having the product on site or verifying the details with the manufacturer. Thermogroup cannot be held liable or responsible for errors due to updated specifications.