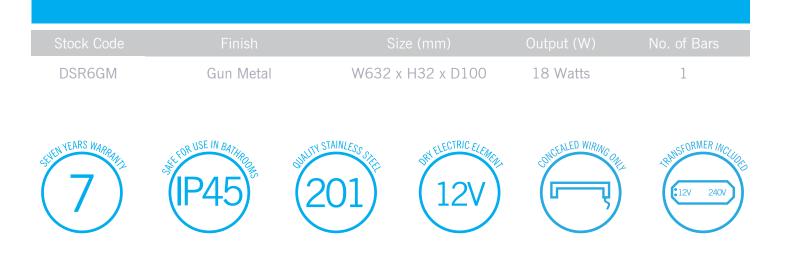

## **Thermorail Towel Rails 12V**

Electric Heated Towel Rails for use in bathrooms

**PLEASE NOTE:** Specifications are for information purposes only. Whilst every effort has been made to ensure the product specifications are accurate, due to continuing product development and improvement the specifications are subject to change. Specifications can be used to rough in and fit timber supports in the wall however we recommend no holes are drilled without having the product on site or verifying the details with the manufacturer. Thermogroup cannot be held liable or responsible for errors due to updated specifications.