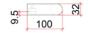

## **Thermorail Towel Rails 12V**

Electric Heated Towel Rails for use in bathrooms

| Stock Code | Finish      | Size (mm)         | Output (W) | No. of Bars |
|------------|-------------|-------------------|------------|-------------|
| DSR6W      | Satin White | W632 x H32 x D100 | 18         | 1           |