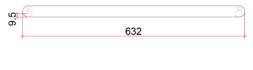

## **Thermorail Towel Rails 12V**

Electric Heated Towel Rails for use in bathrooms

| Stock Code | Finish      | Size (mm)         | Output (W) | No. of Bars |
|------------|-------------|-------------------|------------|-------------|
| DSR6W      | Satin White | W632 x H32 x D100 | 18         | 1           |