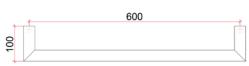

## **Thermorail Towel Rails 12V**

Electric Heated Towel Rails for use in bathrooms

| Stock Code | Finish      | Size (mm)         | Output (W) | No. of Bars |
|------------|-------------|-------------------|------------|-------------|
| DSR6W      | Satin White | W632 x H32 x D100 | 18         | 1           |