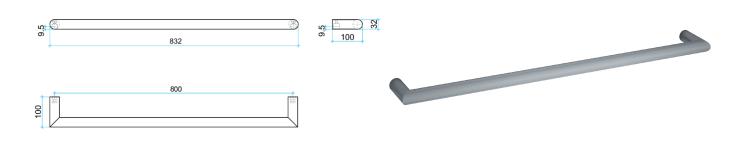

## **Thermorail Towel Rails 12V**

Electric Heated Towel Rails for use in bathrooms

Stock CodeFinishSize (mm)Output (W)No. of BarsDSR8GMGun MetalW832 x H32 x D10023 Watts1Image: Comparison of the state of the sta