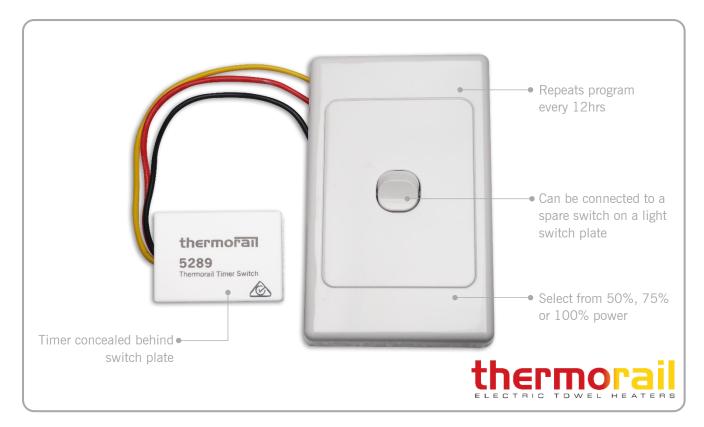

## ET12C Eco Timer

The Eco Timer is a simple timing device designed to go behind the switch plate (supplied with the timer). The timer operates on a 12 hour schedule meaning it will be on at the same time morning and evening each day of the week. The programmed time can be selected for a period from 1 to 11 hours and three heat settings can be selected: 50%, 75% or 100%.

For detailed details on the timer see 5289 Specification Sheet.