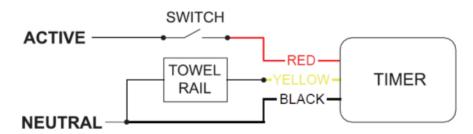

th the timer). The timer operates on a 12 hour schedule meaning it will be on at the same time morning and evening each day of the week. The programmed time can be selected for a period from 1 to 11 hours and three heat settings can be selected: 50%, 75% or 100%.

| Technical Data      |                         |
|---------------------|-------------------------|
| Supply Voltage      | 230-240V AC             |
| Maximum Load        | 1A                      |
| IP Rating           | IP30                    |
| Warranty            | 1 Year                  |
| Size (switch Plate) | W70 x H120 x D10 mm     |
| Plate complies to   | AS/NZS 3133:2013 INC A1 |
| Colour              | White                   |

For detailed details on the timer see 5289 Specification Sheet.

## Wiring Diagram