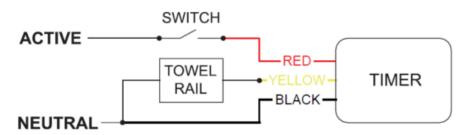

th the timer). The timer operates on a 12 hour schedule meaning it will be on at the same time morning and evening each day of the week. The programmed time can be selected for a period from 1 to 11 hours and three heat settings can be selected: 50%, 75% or 100%.

| Technical Data      |                         |
|---------------------|-------------------------|
| Supply Voltage      | 230-240V AC             |
| Maximum Load        | 1A                      |
| IP Rating           | IP30                    |
| Warranty            | 1 Year                  |
| Size (switch Plate) | W70 x H120 x D10 mm     |
| Plate complies to   | AS/NZS 3133:2013 INC A1 |
| Colour              | Black                   |

For detailed details on the timer see 5289 Specification Sheet.

## Wiring Diagram