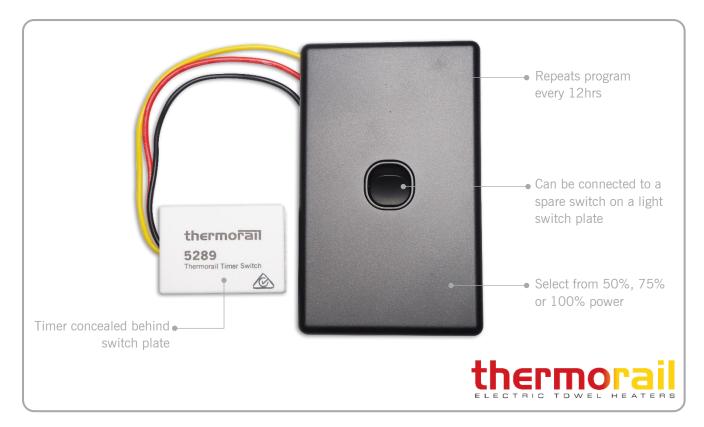

## ET12CB Eco Timer

The Eco Timer is a simple timing device designed to go behind the switch plate (supplied with the timer). The timer operates on a 12 hour schedule meaning it will be on at the same time morning and evening each day of the week. The programmed time can be selected for a period from 1 to 11 hours and three heat settings can be selected: 50%, 75% or 100%.

For detailed details on the timer see 5289 Specification Sheet.