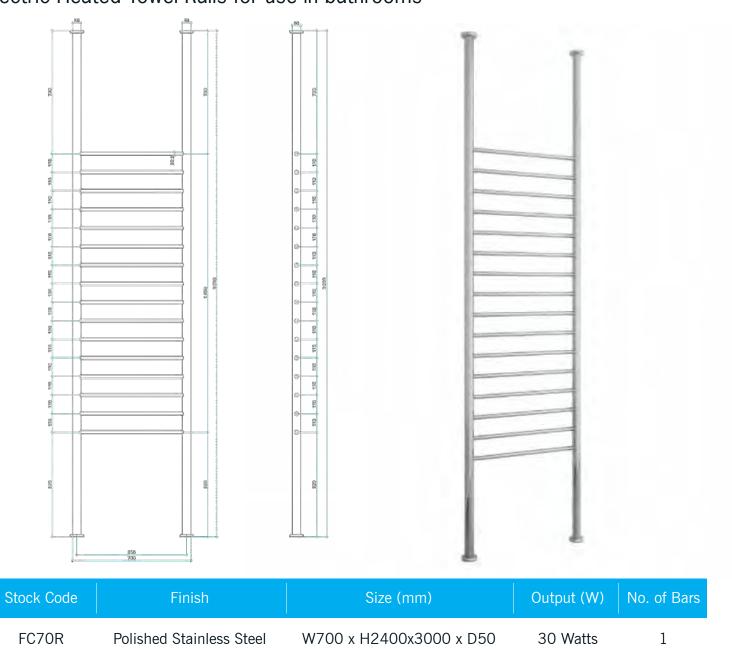

## **Thermorail Floor-to-Ceiling Towel Rails**

Electric Heated Towel Rails for use in bathrooms

Please note: Specifications are for information purposes only. Whilst every effort has been made to ensure the product specifications are accurate, due to continuing product development and improvement the specifications are subject to change. Specifications can be used to rough in and fit timber supports in the wall however we recommend no holes are drilled without having the product on site or verifying the details with the manufacturer. Thermogroup cannot be held liable or responsible for errors due to updated specifications