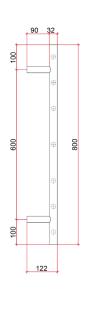

## **Thermorail Ladder Towel Rails 12V**

Electric Heated Towel Rails for use in bathrooms

| Stock Code | Finish                   | Size (mm)          | Output (W) | No. of Bars |
|------------|--------------------------|--------------------|------------|-------------|
| SR4412     | Polished Stainless Steel | W600 x H800 x D122 | 90         | 7           |