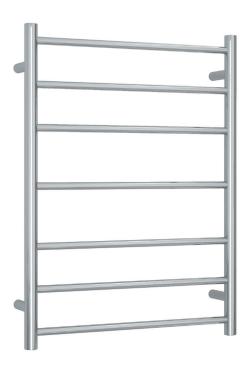

## **Thermorail Ladder Towel Rails 12V**

Electric Heated Towel Rails for use in bathrooms

| Stock Code | Finish                   | Size (mm)          | Output (W) | No. of Bars |
|------------|--------------------------|--------------------|------------|-------------|
| SR4412     | Polished Stainless Steel | W600 x H800 x D122 | 90         | 7           |

Ten year warranty

Safe for use in bathrooms stainless steel

Quality

Safe for use in wet areas

Concealed wiring only

**Horizontal** and vertical bar sizes

**Multiflex** wiring on all legs

**Transformer** included (12 month warranty)