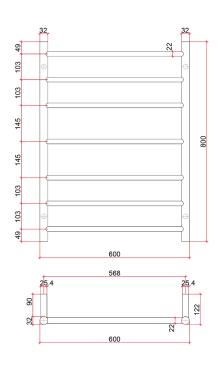

## **Thermorail Ladder Towel Rails 12V**

Electric Heated Towel Rails for use in bathrooms

| Stock Code | Finish                   | Size (mm)          | Output (W) | No. of Bars |
|------------|--------------------------|--------------------|------------|-------------|
| SR4412     | Polished Stainless Steel | W600 x H800 x D122 | 90         | 7           |