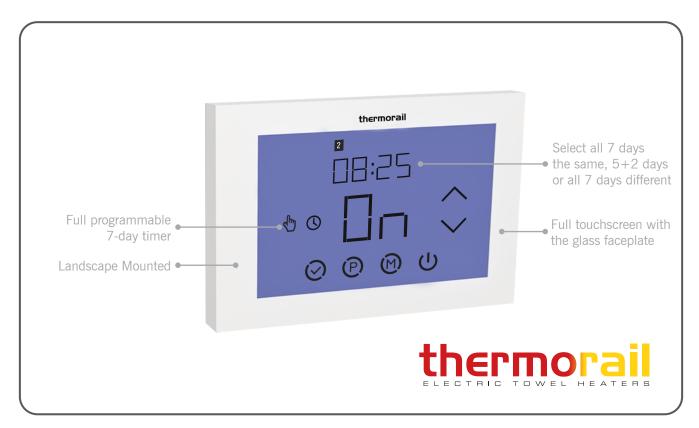

## **TRTSL 7 Day Touchscreen Timer**

The TRTSL Thermorail Timer is a digital touch screen timer ideal for controlling Thermorails. With the TRTSL Thermorail Timer you have the ability to program each day individually or 7 days the same or program week days to one schedule and weekends different. This timer has 4 switching times (2on/2off) per day and is simple to program with large easy to read characters.