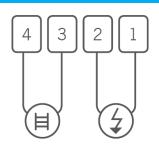

## Wiring Diagram

- 1. 230/240V AC Supply Live
- 2. 230/240V AC Supply Neutral
- 3. Thermorail Neutral
- 4. Thermorail Live