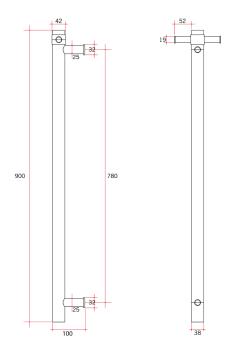

## **Thermorail Towel Rails 12V**

Electric Heated Towel Rails for use in bathrooms

Note: All dimensions are in millimeters (mm)

| Stock Code | Finish       | Size (mm)          | Output (W) | No. of Bars |
|------------|--------------|--------------------|------------|-------------|
| VS900HBL   | Horizon Blue | W142 x H900 x D100 | 26         | 1           |
|            |              |                    |            |             |