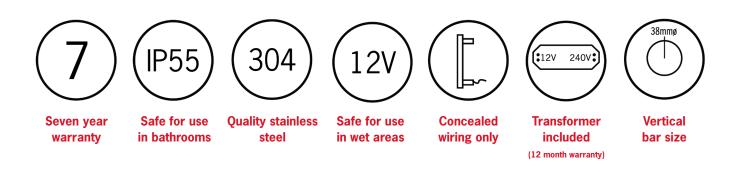

Rails are sold individually. Hooks are removable.

PLEASE NOTE: Specifications are for information purposes only. Whilst every effort has been made to ensure the product specifications are accurate, due to continuing product development and improvement the specifications are subject to change. Specifications can be used to rough in and fit timber supports in the wall however we recommend no holes are drilled without having the product on site or verifying the details with the manufacturer. Thermogroup cannot be held liable or responsible for errors due to updated specifications.