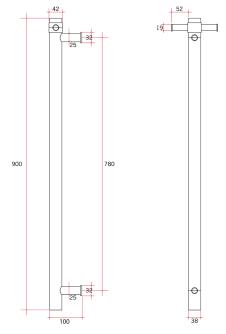

## **Thermorail Towel Rails 12V**

Note: All dimensions are in millimeters (mm)

| Stock Code | Finish     | Size (mm)          | Output (W) | No. of Bars |
|------------|------------|--------------------|------------|-------------|
| VS900HDP   | Dusty Pink | W142 x H900 x D100 | 26         | 1           |

Vertical bar size

**PLEASE NOTE:** Specifications are for information purposes only. Whilst every effort has been made to ensure the product specifications are accurate, due to continuing product development and improvement the specifications are subject to change. Specifications can be used to rough in and fit timber supports in the wall however we recommend no holes are drilled without having the product on site or verifying the details with the manufacturer. Thermogroup cannot be held liable or responsible for errors due to updated specifications.