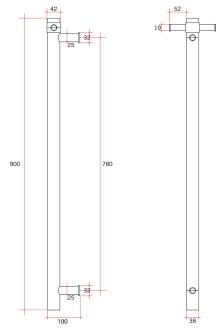

## **Thermorail Towel Rails 12V**

Electric Heated Towel Rails for use in bathrooms

Note: All dimensions are in millimeters (mm)

| Stock Code | Finish      | Size (mm)          | Output (W) | No. of Bars |
|------------|-------------|--------------------|------------|-------------|
| VS900HLS   | Lilac Satin | W142 x H900 x D100 | 26         | 1           |

Vertical bar size

PLEASE NOTE: Specifications are for information purposes only. Whilst every effort has been made to ensure the product specifications are accurate, due to continuing product development and improvement the specifications are subject to change. Specifications can be used to rough in and fit timber supports in the wall however we recommend no holes are drilled without having the product on site or verifying the details with the manufacturer. Thermogroup cannot be held liable or responsible for errors due to updated specifications.