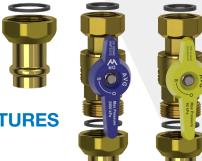

## **Quickie Universal Press Continuous Flow Kits,** QIKP-1, QIKP-2, QIKP-3 & QIKP-4

- QIKU20G-20P
- QIKU20W-20P
- BFU20Q20P