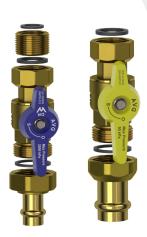

## **QIKP-2 FEATURES**

- QIKU20G-20P
- QIKU20W-15P
- BFU20Q15P

## **QIKP-3 FEATURES**

- QIKU20G-20P
- QIKU15W-15P
- BFU15Q15P

## **QIKP-4 FEATURES**

- QIKU15G-15P
- QIKU15W-15P
- BFU15Q15P

DISCLAIMER: Every care has been taken in the preparation of these instructions, which have been issued as a guide only. Compliance with the requirements of local Authorities is required at all times. These requirements may change from time to time. Always be aware of the local requirements. Subject to any statutory obligations and manufacturers warenties no liability can be accepted for any losses, consequential or otherwise which may arise or be said to have arisen from relying upon the contents of this installation instruction as to the fitness of any particular propose, use or application. The Australian Valve Group Pty Ltd reserves the right to modify designs and specifications and to withdraw and introduce products at any time without notice.