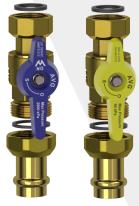

## **Quickie Universal Press Continuous Flow Kits,** QIKP-1, QIKP-2, QIKP-3 & QIKP-4





- QIKU20G-20P
- QIKU20W-20P
- BFU20Q20P





## **QIKP-2 FEATURES**

- QIKU20G-20P
- QIKU20W-15P
- BFU20Q15P







## **QIKP-3 FEATURES**

- QIKU20G-20P
- QIKU15W-15P
- BFU15Q15P





## **QIKP-4 FEATURES**

- QIKU15G-15P
- QIKU15W-15P
- BFU15Q15P





DISCLAIMER: Every care has been taken in the preparation of these instructions, which have been issued as a guide only. Compliance with the requirements of local Authorities is required at all times. These requirements may change from time to time. Always be aware of the local requirements. Subject to any statutory obligations and manufacturers warenties no liability can be accepted for any losses, consequential or otherwise which may arise or be said to have arisen from relying upon the contents of this installation instruction as to the fitness of any particular propose, use or