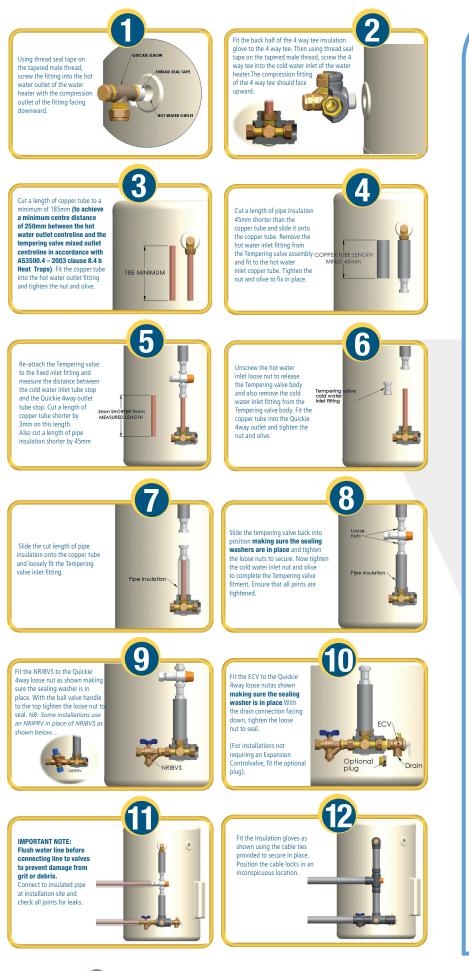

## **Raised Quick Installation Kits, Quickie R**

Everything you need to plumb a storage hot water system quickly

Australian Valve Group A WATTS Brand

avg.net.au

### **Quick Installation Kits**

The R&D team at AVG have developed the Quickie kit for Storage Hot Water Systems with the best interests of the Plumber in mind.

The AVG Storage Quickie Kit is the most comprehensive and versatile installation kit for storage hot water systems, on the Australian/ New Zealand market. Within the Quickie Kit range there are kits to suit, Electric storage, Gas storage, Solar & Heat Pump systems.

The outstanding feature of all these kits is that they come complete with all insulation to cover not only the AVG Heating Control Valves, but also the brass fittings necessary to complete the installation. Saving the plumber substantial time and therefore money.

### **Features**

- Every thing you need in the one box No missing parts on the job.
- Quick and Simple
- There's a Quickie kit to suit Gas storage, Electric storage, Solar hot water systems, and Heat pumps.
- Reduces the need for thread seal tape
- Reduces the time on installations.
- Simple and & Easy to Assemble All installations are done the same.
- Flexible Quickie kits can be modified to meet different installation requirements in various states and councils, i.e. the expansion control valve or pressure reduction valve can easily be added to the Kit
- Easily accessible filters

QIK15RCV

• Insulation - Insulation provided is UV stabilised and water resistant.

QIK15RCVHP

• Kits available in 15mm and 20mm.

# **Typical Quick Kit parts** AM B 30 HOTWATER OUTLET x 1 **TEMPERING VALVE x 1** QUICKIE 4WAY x 1 **FIBRE WASHER x 2** STOP TAP NON RETURN x 1 **EXPANSION CONTROL x 1 OPTIONAL PLUG x 1** PTR DRAIN FITTING x 1 Mâ HOTWATER OUTLET GLOVE HALVES x 1 SET ANT TEMPERING VALVE GLOVE HALVES x 1 SET QUICKIE 4WAY GLOVE HALVES x 1 SET AVIG STOP TAP NON RETURN GLOVE HALVES x 1 SET AR A **EXPANSION CONTROL GLOVE HALVES x 2 SETS** (SECOND SET FOR PTR VALVE NOT SUPPLIED) CABLE TIE x 17