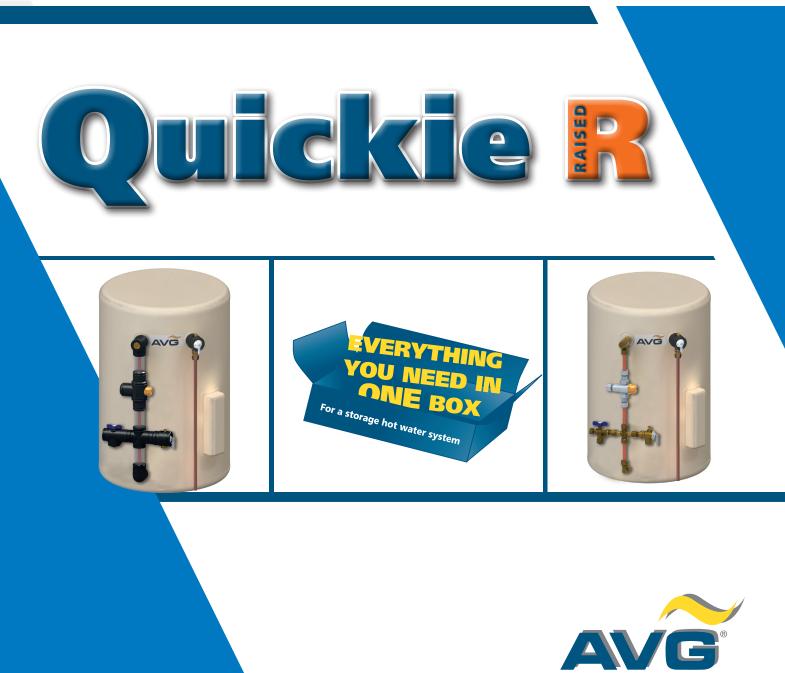

### QUICKIE R KIT QIK15R Model Storage 15mm (1/2") & 20mm (3/2")

### **Features**

- Every thing you need in the one box No missing parts on the job.
- Quick and Simple
- There's a Quickie kit to suit Gas storage, Electric storage, Solar hot water systems, and Heat pumps.
- Reduces the need for thread seal tape
- Reduces the time on installations.
- Simple and & Easy to Assemble All installations are done the same.
- Flexible Quickie kits can be modified to meet different installation requirements in various states and councils, i.e. the expansion control valve or pressure reduction valve can easily be added to the Kit
- Easily accessible filters

QIK15RCV

• Insulation - Insulation provided is UV stabilised and water resistant.

QIK15RCVHP

• Kits available in 15mm and 20mm.