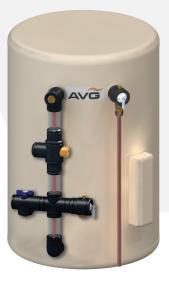

### QUICKIE R KIT QIK15R Model Storage 15mm (1/2") & 20mm (3/2")

### **Features**

- Every thing you need in the one box No missing parts on the job.
- Quick and Simple
- There's a Quickie kit to suit Gas storage, Electric storage, Solar hot water systems, and Heat pumps.
- Reduces the need for thread seal tape
- Reduces the time on installations.
- Simple and & Easy to Assemble All installations are done the same.
- Flexible Quickie kits can be modified to meet different installation requirements in various states and councils, i.e. the expansion control valve or pressure reduction valve can easily be added to the Kit
- Easily accessible filters

QIK15RCV

• Insulation - Insulation provided is UV stabilised and water resistant.

QIK15RCVHP

• Kits available in 15mm and 20mm.