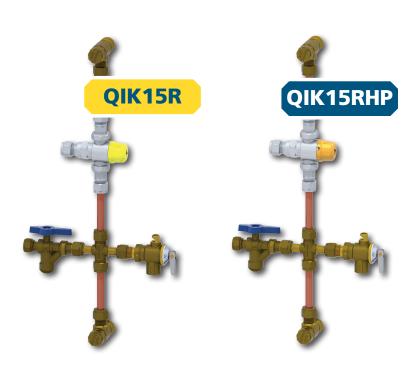

### QUICKIE R KIT QIK15R Model Storage 15mm (1/2") & 20mm (3/2")

### **Features**

- Every thing you need in the one box No missing parts on the job.
- Quick and Simple
- There's a Quickie kit to suit Gas storage, Electric storage, Solar hot water systems, and Heat pumps.
- Reduces the need for thread seal tape
- Reduces the time on installations.
- Simple and & Easy to Assemble All installations are done the same.
- Flexible Quickie kits can be modified to meet different installation requirements in various states and councils, i.e. the expansion control valve or pressure reduction valve can easily be added to the Kit
- Easily accessible filters

QIK15RCV

• Insulation - Insulation provided is UV stabilised and water resistant.

QIK15RCVHP

• Kits available in 15mm and 20mm.

# **Typical Quick Kit parts** AM B 30 HOTWATER OUTLET x 1 **TEMPERING VALVE x 1** QUICKIE 4WAY x 1 **FIBRE WASHER x 2** STOP TAP NON RETURN x 1 **EXPANSION CONTROL x 1 OPTIONAL PLUG x 1** PTR DRAIN FITTING x 1 Mâ HOTWATER OUTLET GLOVE HALVES x 1 SET ANT TEMPERING VALVE GLOVE HALVES x 1 SET QUICKIE 4WAY GLOVE HALVES x 1 SET AVIG STOP TAP NON RETURN GLOVE HALVES x 1 SET AR A **EXPANSION CONTROL GLOVE HALVES x 2 SETS** (SECOND SET FOR PTR VALVE NOT SUPPLIED) CABLE TIE x 17