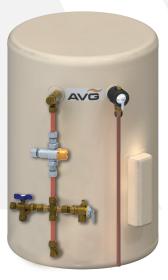

### QUICKIE R KIT QIK15R Model Storage 15mm (1/2") & 20mm (3/2")

### **Features**

- Every thing you need in the one box No missing parts on the job.
- Quick and Simple
- There's a Quickie kit to suit Gas storage, Electric storage, Solar hot water systems, and Heat pumps.
- Reduces the need for thread seal tape
- Reduces the time on installations.
- Simple and & Easy to Assemble All installations are done the same.
- Flexible Quickie kits can be modified to meet different installation requirements in various states and councils, i.e. the expansion control valve or pressure reduction valve can easily be added to the Kit
- Easily accessible filters

QIK15RCV

• Insulation - Insulation provided is UV stabilised and water resistant.

QIK15RCVHP

• Kits available in 15mm and 20mm.