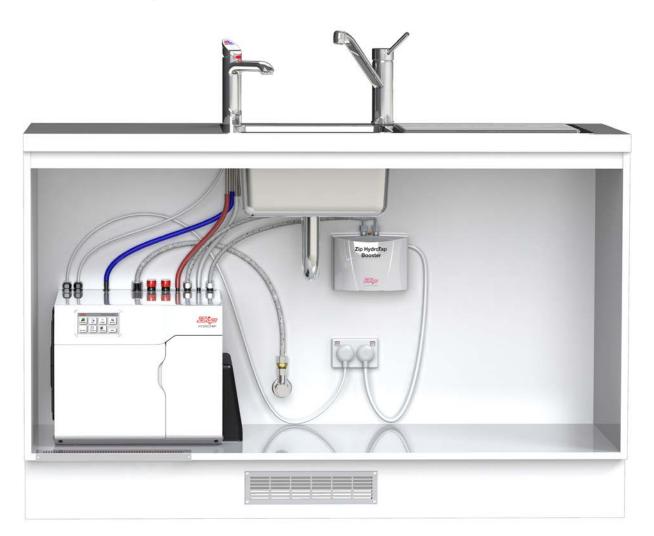

# HYDROTAP G4 CROSS-FLOW

### **RECOMMENDED INSTALLATION**

Proper air circulation must be provided for commercial HydroTap models that have chilled or chilled sparkling functionality. The HydroTaps unique Cross-Flow kit is supplied with the product and is designed to ensure optimum efficiency using forced air flow. If this kit cannot be fitted one of the other available options will need to be installed.