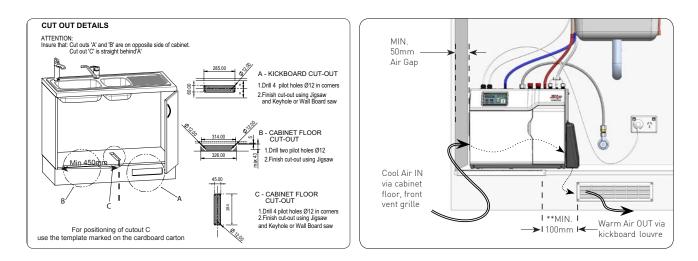

### **RECOMMENDED INSTALLATION**

Proper air circulation must be provided for commercial HydroTap models that have chilled or chilled sparkling functionality. The HydroTaps unique Cross-Flow kit is supplied with the product and is designed to ensure optimum efficiency using forced air flow. If this kit cannot be fitted one of the other available options will need to be installed.

### Installation showing the correct Air Flow using the vent tray.

The Vent Tray Kit should be used to provide proper air circulation when the Cross-Flow kit which is supplied with commercial HydroTap models that have chilled or chilled sparkling functionality cannot be fitted. The HydroTap will only operate at its optimum efficiency if the recommended air flow is achieved.