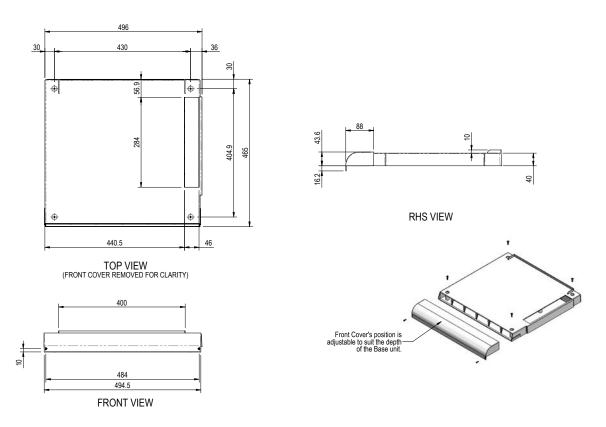

# **HYDROTAP G4 VENT TRAY KIT**

#### Vent Tray Kit for BC and BCS Commercial Models, part #93540

#### Vent Tray Kit for C and CS Commercial Models, Part #93541