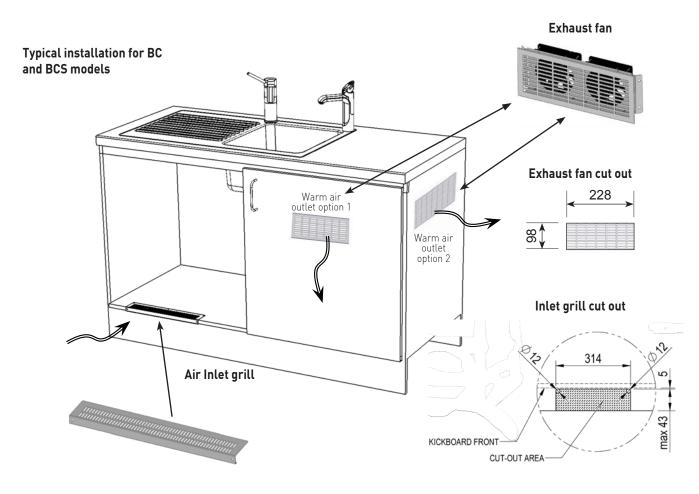

# HYDROTAP G4 DUAL EXHAUST FAN KIT

### Installation showing the correct Air Flow using the Dual exhaust Fan kit.

The Dual Exhaust Fan Kit should be used to provide proper air circulation when the Cross-Flow kit which is supplied with commercial HydroTap models that have chilled or chilled sparkling functionality cannot be fitted. The HydroTap will only operate at its optimum efficiency if the recommended air flow is achieved.

#### **Zip Accessories**

Dual exhaust Fan kit, part #93156 Dual exhaust fan kit with digital cupboard temperature controller, part 93159\*

\*some HydroTap models do not have the 2 pin DIN plug required to run the dual exhaust fan, in these instances you will require the digital temperature controller to operate the fan kit.