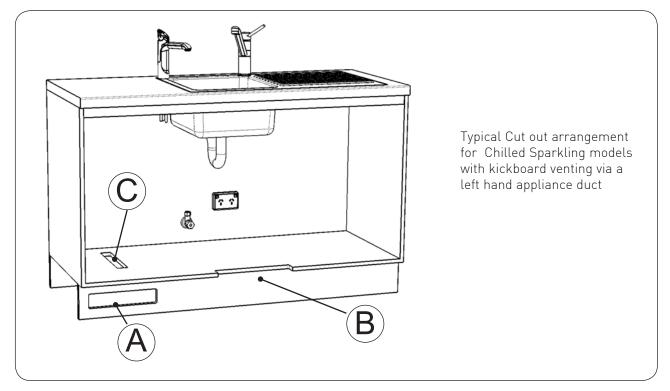

### **CHILLED SPARKLING**

### **BOILING CHILLED SPARKLING**

## **INSTALLATION OPTION 1**

### Installation showing the correct Air Flow using the vent tray.

The Vent Tray Kit should be used to provide proper air circulation when the Cross-Flow kit which is supplied with commercial HydroTap models that have chilled or chilled sparkling functionality cannot be fitted. The HydroTap will only operate at its optimum efficiency if the recommended air flow is achieved.