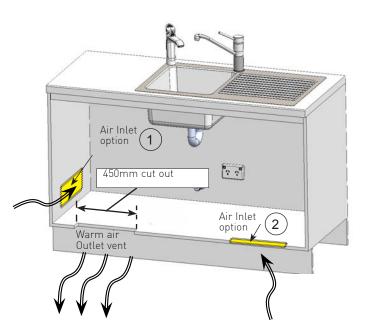

## **INSTALLATION OPTION 1**

### Installation showing the correct Air Flow using the vent tray.

The Vent Tray Kit should be used to provide proper air circulation when the Cross-Flow kit which is supplied with commercial HydroTap models that have chilled or chilled sparkling functionality cannot be fitted. The HydroTap will only operate at its optimum efficiency if the recommended air flow is achieved.