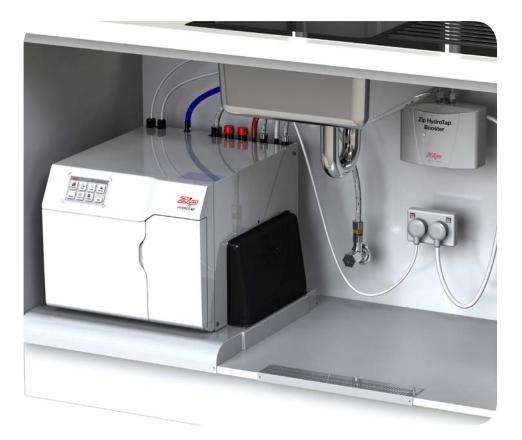

### **RECOMMENDED INSTALLATION**

Proper air circulation must be provided for commercial HydroTap models that have chilled or chilled sparkling functionality. The HydroTaps unique Cross-Flow kit is supplied with the product and is designed to ensure optimum efficiency using forced air flow. If this kit cannot be fitted one of the other available options will need to be installed.