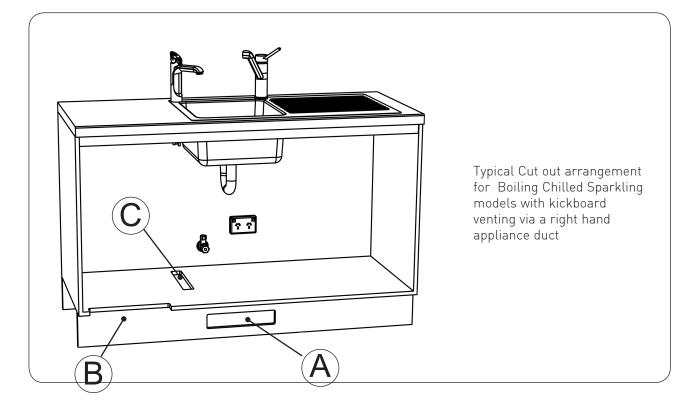

timal performance
- Up to 53% reduction in energy consumption\*
- Reduced wear and tear on components
- Reduced maintenance
- Extended product life
- Reduced running costs

\*energy reduction compared with previous generation of products, refer to Sustainability Brochure for further details.



# HYDROTAP G4 CROSS-FLOW

### **RECOMMENDED INSTALLATION**

Proper air circulation must be provided for commercial HydroTap models that have chilled or chilled sparkling functionality. The HydroTaps unique Cross-Flow kit is supplied with the product and is designed to ensure optimum efficiency using forced air flow. If this kit cannot be fitted one of the other available options will need to be installed.





# HYDROTAP G4 CROSS-FLOW

### **CHILLED SPARKLING**



### **BOILING CHILLED SPARKLING**



# HYDROTAP G4 VENT TRAY KIT

## **INSTALLATION OPTION 1**

### Installation showing the correct Air Flow using the vent tray.

The Vent Tray Kit should be used to provide proper air circulation when the Cross-Flow kit which is supplied with commercial HydroTap models that have chilled or chilled sparkling functionality cannot be fitted. The HydroTap will only operate at its optimum efficiency if the recommended air flow is achieved.







# **HYDROTAP G4 VENT TRAY KIT**

#### Vent Tray Kit for BC and BCS Commercial Models, part #93540



#### Vent Tray Kit for C and CS Commercial Models, Part #93541



# HYDROTAP G4 DUAL EXHAUST FAN KIT

### Installation showing the correct Air Flow using the Dual exhaust Fan kit.

The Dual Exhaust Fan Kit should be used to provide proper air circulatio