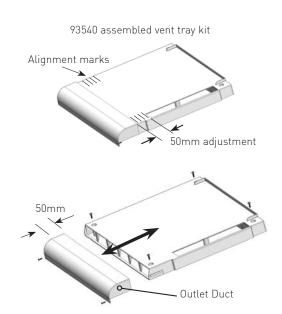

or chilled sparkling functionality. The HydroTaps unique Cross-Flow kit is supplied with the product and is designed to ensure optimum efficiency using forced air flow. If this kit cannot be fitted one of the other available options will need to be installed.





# HYDROTAP G4 CROSS-FLOW

### **CHILLED SPARKLING**



### **BOILING CHILLED SPARKLING**



# HYDROTAP G4 VENT TRAY KIT

## **INSTALLATION OPTION 1**

### Installation showing the correct Air Flow using the vent tray.

The Vent Tray Kit should be used to provide proper air circulation when the Cross-Flow kit which is supplied with commercial HydroTap models that have chilled or chilled sparkling functionality cannot be fitted. The HydroTap will only operate at its optimum efficiency if the recommended air flow is achieved.







# **HYDROTAP G4 VENT TRAY KIT**

#### Vent Tray Kit for BC and BCS Commercial Models, part #93540



#### Vent Tray Kit for C and CS Commercial Models, Part #93541



# HYDROTAP G4 DUAL EXHAUST FAN KIT

### Installation showing the correct Air Flow using the Dual exhaust Fan kit.

The Dual Exhaust Fan Kit should be used to provide proper air circulation when the Cross-Flow kit which is supplied with commercial HydroTap models that have chilled or chilled sparkling functionality cannot be fitted. The HydroTap will only operate at its optimum efficiency if the recommended air flow is achieved.





#### **Zip Accessories**

Dual exhaust Fan kit, part #93156 Dual exhaust fan kit with digital cupboard temperature controller, part 93159\*

\*some HydroTap models do not have the 2 pin DIN plug