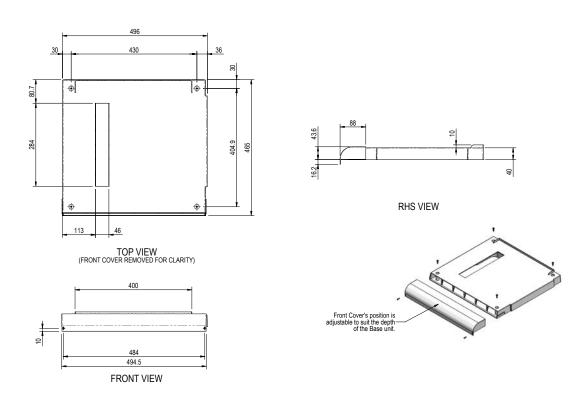

# **HYDROTAP G4 VENT TRAY KIT**

#### Vent Tray Kit for BC and BCS Commercial Models, part #93540

#### Vent Tray Kit for C and CS Commercial Models, Part #93541