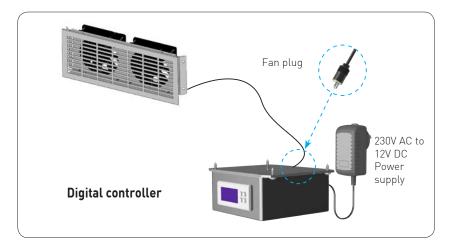

# HYDROTAP G4 DUAL EXHAUST FAN KIT

#### **Zip Accessories**

Dual exhaust Fan kit, part #93156 Dual exhaust fan kit with digital cupboard temperature controller, part 93159\*

\*some HydroTap models do not have the 2 pin DIN plug required to run the dual exhaust fan, in these instances you will require the digital temperature controller to operate the fan kit.